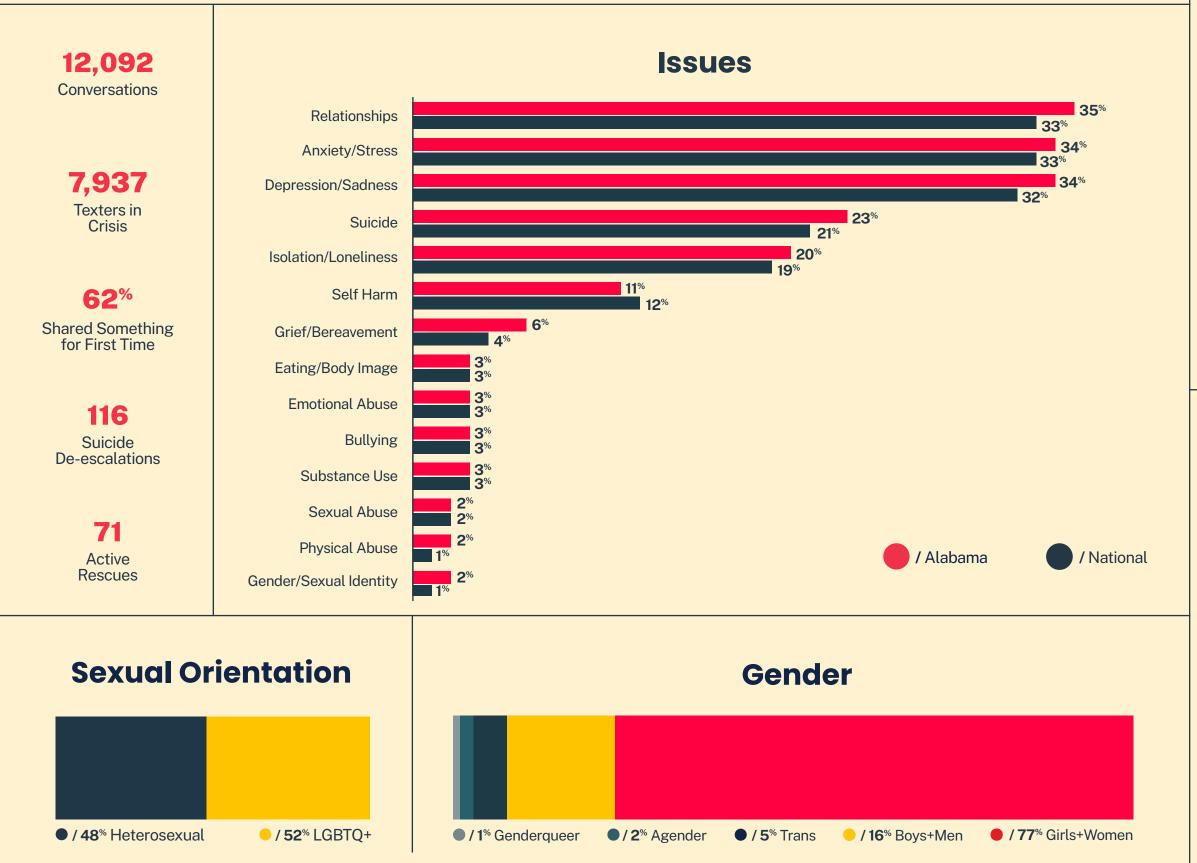

## CRISIS TEXT LINE

\* State was estimated using area codes, which is approximately 70% accurate based on historical data. All demographic data is based on the voluntary post-conversation survey that approximately 21% of texters complete. Please note that the total percentages in the race, gender, and sexuality charts will not add up to a 100% because texters might identify with multiple identities. Age