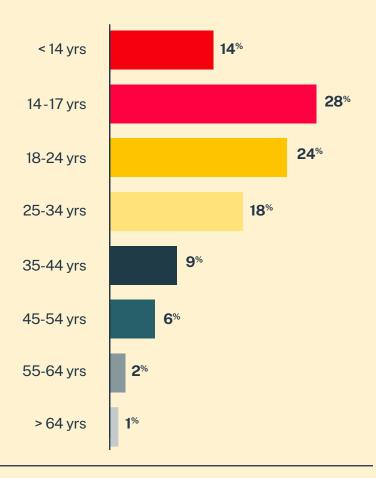

## CRISIS TEXT LINE

\* State was estimated using area codes, which is approximately 70% accurate based on historical data. All demographic data is based on the voluntary post-conversation survey that approximately 21% of texters complete. Please note that the total percentages in the race, gender, and sexuality charts will not add up to a 100% because texters might identify with multiple identities. Age