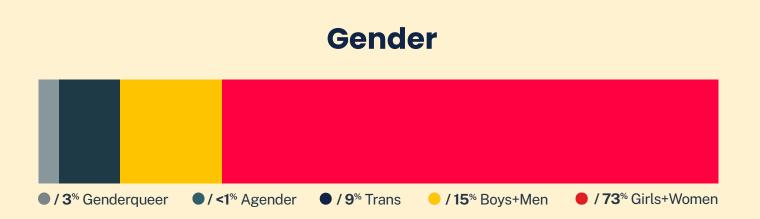

## Age <14 yrs</p> 13% 14-17 yrs 28% 18-24 yrs 26% 25-34 yrs 45-54 yrs 6% 55-64 yrs 2% >64 yrs 11%