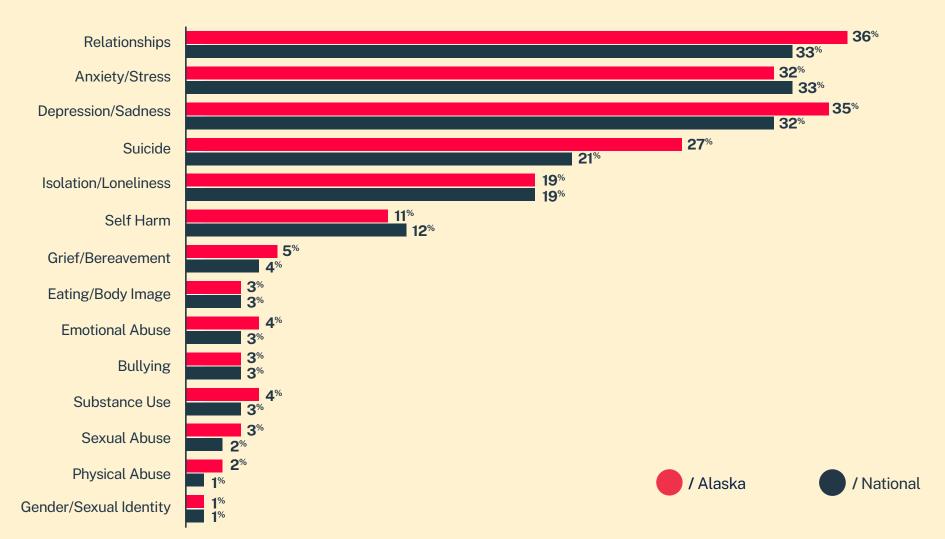

1,532

Texters in Crisis

**59**%

Shared Something for First Time

24

Suicide De-escalations

14

Active Rescues

## Issues



## **Sexual Orientation**





<sup>\*</sup> State was estimated using area codes, which is approximately 70% accurate based on historical data. All demographic data is based on the voluntary post-conversation survey that approximately 21% of texters complete. Please note that the total percentages in the race, gender, and sexuality charts will not add up to a 100% because texters might identify with multiple identities.

## Age <14 yrs</p> 13% 14-17 yrs 28% 18-24 yrs 26% 25-34 yrs 45-54 yrs 6% 55-64 yrs 2% >64 yrs 11%

## Race/Ethnicity



Crisis Text Line / United in Empathy 20: