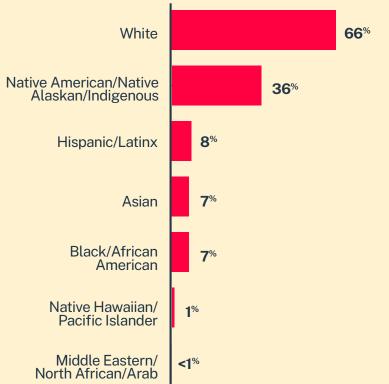

1,532

Texters in Crisis

**59**%

Shared Something for First Time

24

Suicide De-escalations

14

Active Rescues

## Issues



## **Sexual Orientation**





<sup>\*</sup> State was estimated using area codes, which is approximately 70% accurate based on historical data. All demographic data is based on the voluntary post-conversation survey that approximately 21% of texters complete. Please note that the total percentages in the race, gender, and sexuality charts will not add up to a 100% because texters might identify with multiple identities.

## Age <14 yrs</p> 13% 14-17 yrs 28% 18-24 yrs 26% 25-34 yrs 45-54 yrs 6% 55-64 yrs 2% >64 yrs 11%

## Race/Ethnicity



Crisis Text Line / United in Empathy 20: