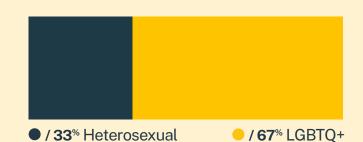

## **Sexual Orientation**

<sup>\*</sup> State was estimated using area codes, which is approximately 70% accurate based on historical data. All demographic data is based on the voluntary post-conversation survey that approximately 21% of texters complete. Please note that the total percentages in the race, gender, and sexuality charts will not add up to a 100% because texters might identify with multiple identities.