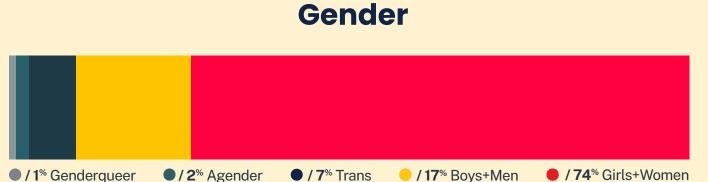

## **Sexual Orientation**

<sup>\*</sup> State was estimated using area codes, which is approximately 70% accurate based on historical data. All demographic data is based on the voluntary post-conversation survey that approximately 21% of texters complete. Please note that the total percentages in the race, gender, and sexuality charts will not add up to a 100% because texters might identify with multiple identities.