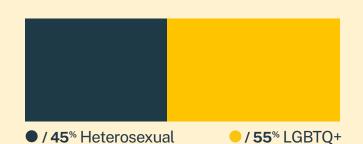

## **Sexual Orientation**

<sup>\*</sup> State was estimated using area codes, which is approximately 70% accurate based on historical data. All demographic data is based on the voluntary post-conversation survey that approximately 21% of texters complete. Please note that the total percentages in the race, gender, and sexuality charts will not add up to a 100% because texters might identify with multiple identities.