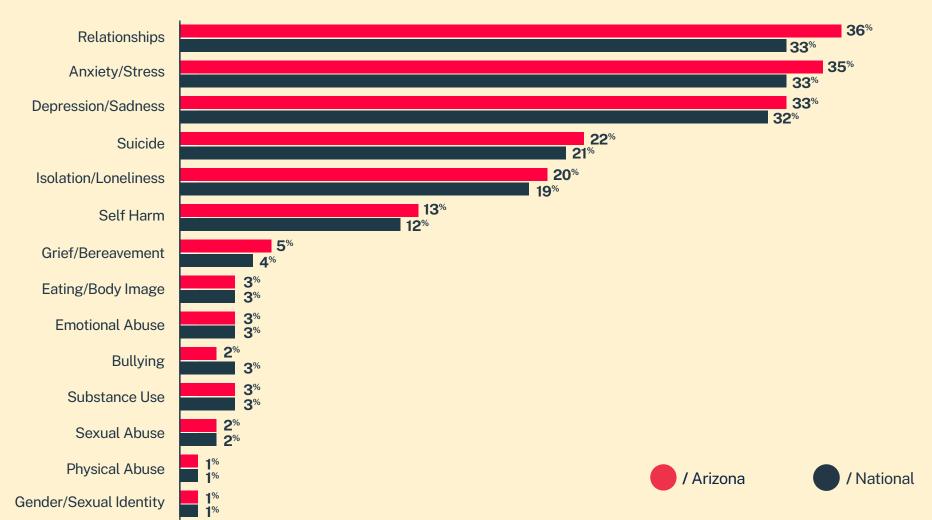

20,704

Conversations

11,807

Texters in Crisis

**63**%

Shared Something for First Time

175

Suicide De-escalations

> **76** Active Rescues

## Issues



## **Sexual Orientation**







<sup>\*</sup> State was estimated using area codes, which is approximately 70% accurate based on historical data. All demographic data is based on the voluntary post-conversation survey that approximately 21% of texters complete. Please note that the total percentages in the race, gender, and sexuality charts will not add up to a 100% because texters might identify with multiple identities.

## Age **15**% < 14 yrs **29**% 14-17 yrs 23% 18-24 yrs 25-34 yrs 16% 8% 35-44 yrs **5**% 45-54 yrs 55-64 yrs > 64 yrs

## Race/Ethnicity