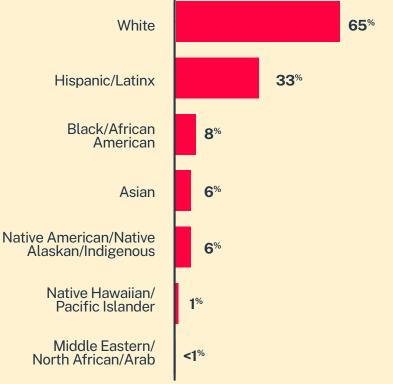

20,704

Conversations

11,807

Texters in Crisis

**63**%

Shared Something for First Time

175

Suicide De-escalations

> **76** Active Rescues

## Issues



## **Sexual Orientation**







<sup>\*</sup> State was estimated using area codes, which is approximately 70% accurate based on historical data. All demographic data is based on the voluntary post-conversation survey that approximately 21% of texters complete. Please note that the total percentages in the race, gender, and sexuality charts will not add up to a 100% because texters might identify with multiple identities.

## Age **15**% < 14 yrs **29**% 14-17 yrs 23% 18-24 yrs 25-34 yrs 16% 8% 35-44 yrs **5**% 45-54 yrs 55-64 yrs > 64 yrs

## Race/Ethnicity