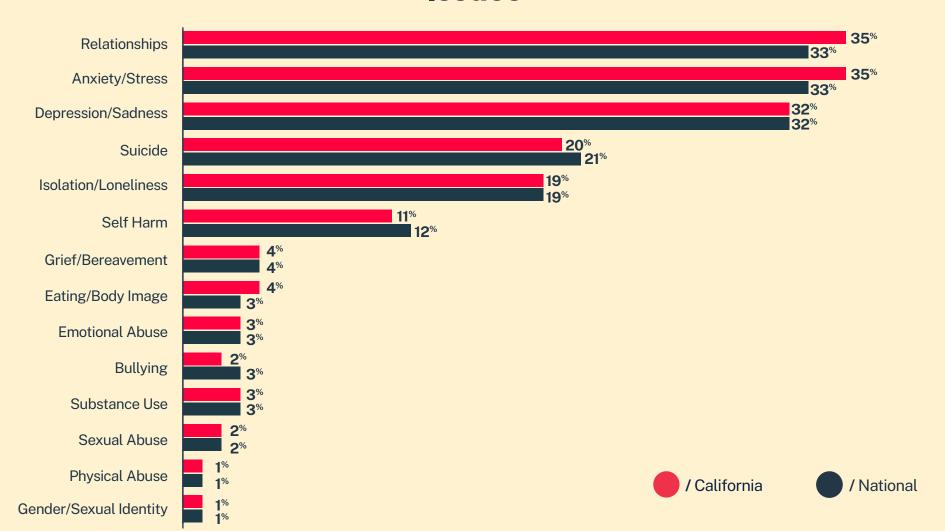

CRISIS TEXT LINE



## California\*

126,618

Conversations

70,749

Texters in Crisis

61%

Shared Something for First Time

817

Suicide De-escalations

352

Active Rescues

## Issues



## Age 13% < 14 yrs 28% 14-17 yrs **25**% 18-24 yrs 25-34 yrs 18% 8% 35-44 yrs **5**% 45-54 yrs 55-64 yrs 3% > 64 yrs











<sup>\*</sup> State was estimated using area codes, which is approximately 70% accurate based on historical data. All demographic data is based on the voluntary post-conversation survey that approximately 21% of texters complete. Please note that the total percentages in the race, gender, and sexuality charts will not add up to a 100% because texters might identify with multiple identifies.