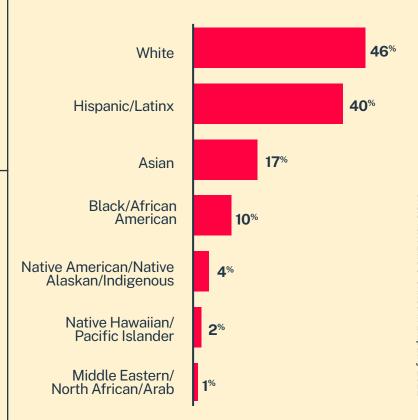

## Age 13% < 14 yrs 28% 14-17 yrs **25**% 18-24 yrs 25-34 yrs 18% 8% 35-44 yrs **5**% 45-54 yrs 55-64 yrs 3% > 64 yrs

<sup>\*</sup> State was estimated using area codes, which is approximately 70% accurate based on historical data. All demographic data is based on the voluntary post-conversation survey that approximately 21% of texters complete. Please note that the total percentages in the race, gender, and sexuality charts will not add up to a 100% because texters might identify with multiple identifies.