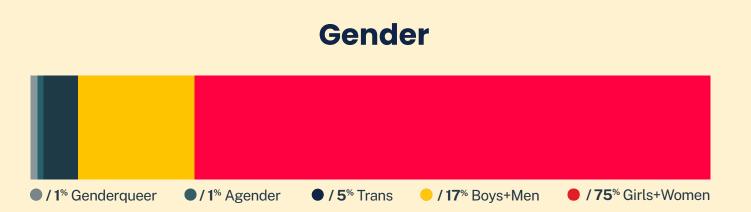

## Age 13% < 14 yrs 28% 14-17 yrs **25**% 18-24 yrs 25-34 yrs 18% 8% 35-44 yrs **5**% 45-54 yrs 55-64 yrs 3% > 64 yrs

<sup>\*</sup> State was estimated using area codes, which is approximately 70% accurate based on historical data. All demographic data is based on the voluntary post-conversation survey that approximately 21% of texters complete. Please note that the total percentages in the race, gender, and sexuality charts will not add up to a 100% because texters might identify with multiple identifies.