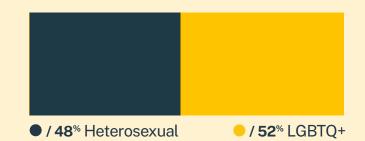

## Age 13% < 14 yrs 28% 14-17 yrs **25**% 18-24 yrs 25-34 yrs 18% 8% 35-44 yrs **5**% 45-54 yrs 55-64 yrs 3% > 64 yrs

<sup>\*</sup> State was estimated using area codes, which is approximately 70% accurate based on historical data. All demographic data is based on the voluntary post-conversation survey that approximately 21% of texters complete. Please note that the total percentages in the race, gender, and sexuality charts will not add up to a 100% because texters might identify with multiple identifies.