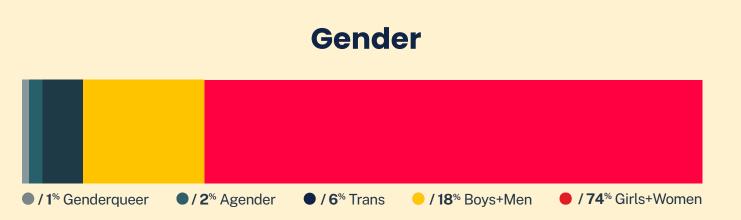

## <14 yrs 14-17 yrs 18-24 yrs 25-34 yrs 16% 35-44 yrs 45-54 yrs 55-64 yrs > 64 yrs 11%

Age