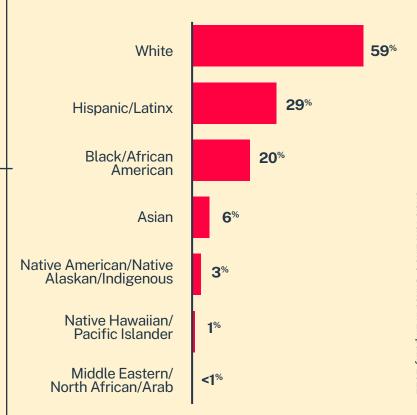

Conversations

31,308

Texters in Crisis

64%

Shared Something for First Time

354

Suicide De-escalations

141

Active Rescues

## Issues



## <14 yrs 14-17 yrs 18-24 yrs 25-34 yrs 16% 35-44 yrs 45-54 yrs 55-64 yrs > 64 yrs 11%

Age

## Race/Ethnicity



## **Sexual Orientation**





<sup>\*</sup> State was estimated using area codes, which is approximately 70% accurate based on historical data. All demographic data is based on the voluntary post-conversation survey that approximately 21% of texters complete. Please note that the total percentages in the race, gender, and sexuality charts will not add up to a 100% because texters might identify with multiple identities.