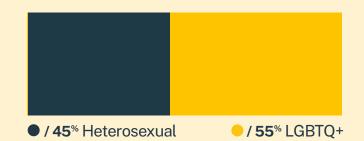

## **Sexual Orientation**

<sup>\*</sup> State was estimated using area codes, which is approximately 70% accurate based on historical data. All demographic data is based on the voluntary post-conversation survey that approximately 21% of texters complete. Please note that the total percentages in the race, gender, and sexuality charts will not add up to a 100% because texters might identify with multiple identities.