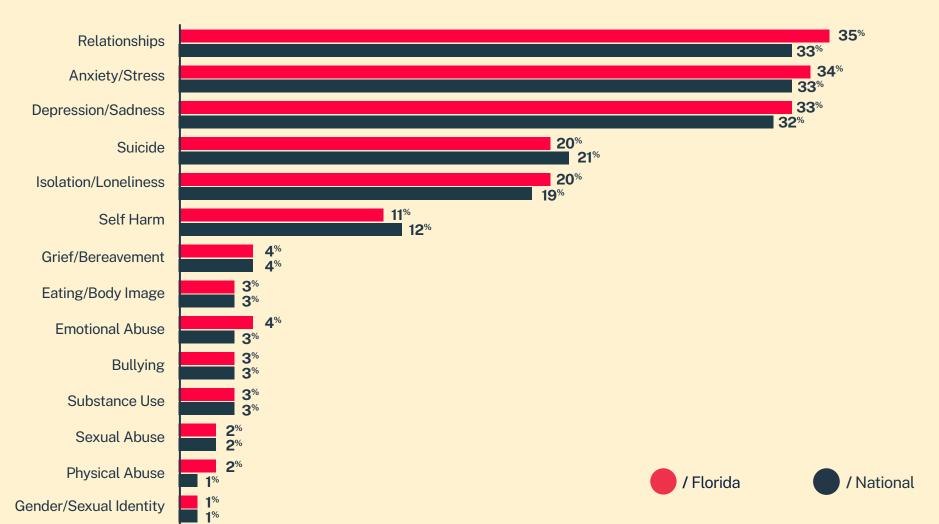

Conversations

31,308

Texters in Crisis

64%

Shared Something for First Time

354

Suicide De-escalations

141

Active Rescues

## Issues



## <14 yrs 14-17 yrs 18-24 yrs 25-34 yrs 16% 35-44 yrs 45-54 yrs 55-64 yrs > 64 yrs 11%

Age

## Race/Ethnicity



## **Sexual Orientation**





<sup>\*</sup> State was estimated using area codes, which is approximately 70% accurate based on historical data. All demographic data is based on the voluntary post-conversation survey that approximately 21% of texters complete. Please note that the total percentages in the race, gender, and sexuality charts will not add up to a 100% because texters might identify with multiple identities.