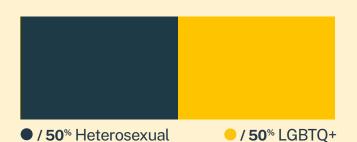

## **Sexual Orientation**

<sup>\*</sup> State was estimated using area codes, which is approximately 70% accurate based on historical data. All demographic data is based on the voluntary post-conversation survey that approximately 21% of texters complete. Please note that the total percentages in the race, gender, and sexuality charts will not add up to a 100% because texters might identify with multiple identities.