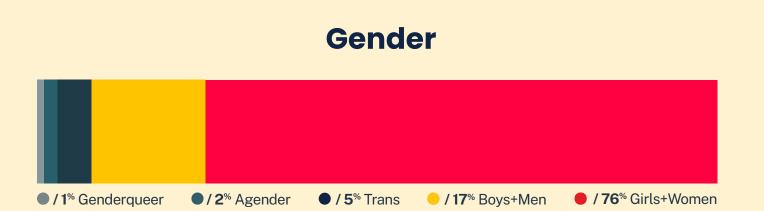

**4,835**Conversations

2,648

Texters in Crisis

**58**%

Shared Something for First Time

40

Suicide De-escalations

14

Active Rescues

## Issues



## **Sexual Orientation**





<sup>\*</sup> State was estimated using area codes, which is approximately 70% accurate based on historical data. All demographic data is based on the voluntary post-conversation survey that approximately 21% of texters complete. Please note that the total percentages in the race, gender, and sexuality charts will not add up to a 100% because texters might identify with multiple identities.

## Age **15**% < 14 yrs 23% 14-17 yrs **24**% 18-24 yrs **17**% 25-34 yrs 10% 35-44 yrs 6% 45-54 yrs 55-64 yrs 3% > 64 yrs

## Race/Ethnicity



Crisis Text Line / United in Empathy 20