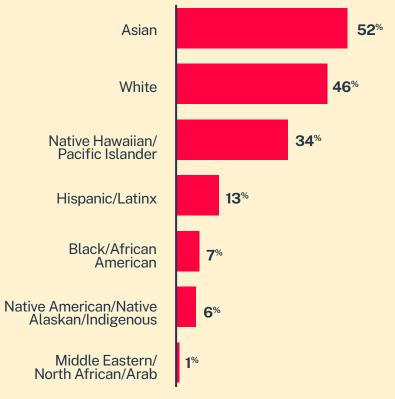

**4,835**Conversations

2,648

Texters in Crisis

**58**%

Shared Something for First Time

40

Suicide De-escalations

14

Active Rescues

## Issues



## **Sexual Orientation**





<sup>\*</sup> State was estimated using area codes, which is approximately 70% accurate based on historical data. All demographic data is based on the voluntary post-conversation survey that approximately 21% of texters complete. Please note that the total percentages in the race, gender, and sexuality charts will not add up to a 100% because texters might identify with multiple identities.

## Age **15**% < 14 yrs 23% 14-17 yrs **24**% 18-24 yrs **17**% 25-34 yrs 10% 35-44 yrs 6% 45-54 yrs 55-64 yrs 3% > 64 yrs

## Race/Ethnicity



Crisis Text Line / United in Empathy 20