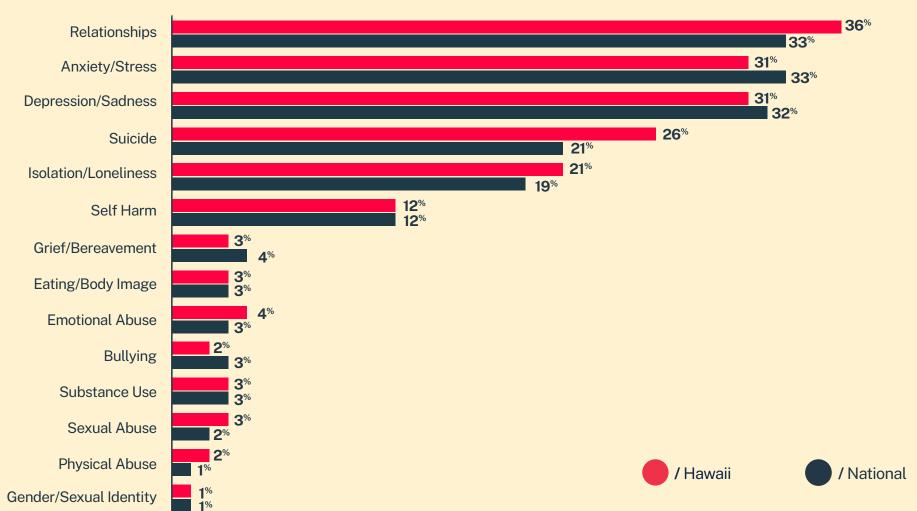

**4,835**Conversations

2,648

Texters in Crisis

**58**%

Shared Something for First Time

40

Suicide De-escalations

14

Active Rescues

## Issues



## **Sexual Orientation**





<sup>\*</sup> State was estimated using area codes, which is approximately 70% accurate based on historical data. All demographic data is based on the voluntary post-conversation survey that approximately 21% of texters complete. Please note that the total percentages in the race, gender, and sexuality charts will not add up to a 100% because texters might identify with multiple identities.

## Age **15**% < 14 yrs 23% 14-17 yrs **24**% 18-24 yrs **17**% 25-34 yrs 10% 35-44 yrs 6% 45-54 yrs 55-64 yrs 3% > 64 yrs

## Race/Ethnicity



Crisis Text Line / United in Empathy 20