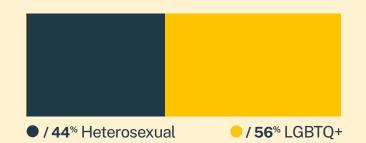

# **Sexual Orientation**

<sup>\*</sup> State was estimated using area codes, which is approximately 70% accurate based on historical data. All demographic data is based on the voluntary post-conversation survey that approximately 21% of texters complete. Please note that the total percentages in the race, gender, and sexuality charts will not add up to a 100% because texters might identify with multiple identities.