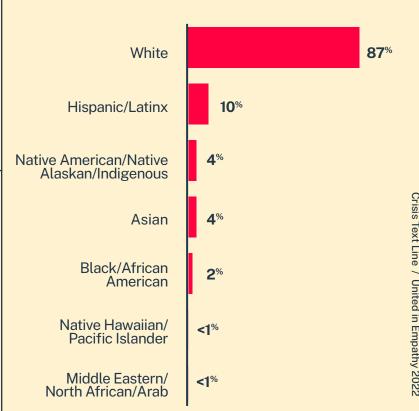

# **Sexual Orientation**

<sup>\*</sup> State was estimated using area codes, which is approximately 70% accurate based on historical data. All demographic data is based on the voluntary post-conversation survey that approximately 21% of texters complete. Please note that the total percentages in the race, gender, and sexuality charts will not add up to a 100% because texters might identify with multiple identities.