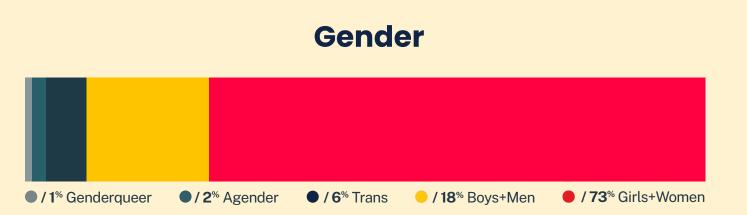

Conversations

# 2,959

Texters in Crisis

### **62**%

Shared Something for First Time

### 60

Suicide De-escalations

14

Active Rescues

## Issues



# <14 yrs 14-17 yrs 28% 18-24 yrs 29% 25-34 yrs 35-44 yrs 45-54 yrs 35-64 yrs >64 yrs 3% 3% 3%

Age





# **Sexual Orientation**





<sup>\*</sup> State was estimated using area codes, which is approximately 70% accurate based on historical data. All demographic data is based on the voluntary post-conversation survey that approximately 21% of texters complete. Please note that the total percentages in the race, gender, and sexuality charts will not add up to a 100% because texters might identify with multiple identities.