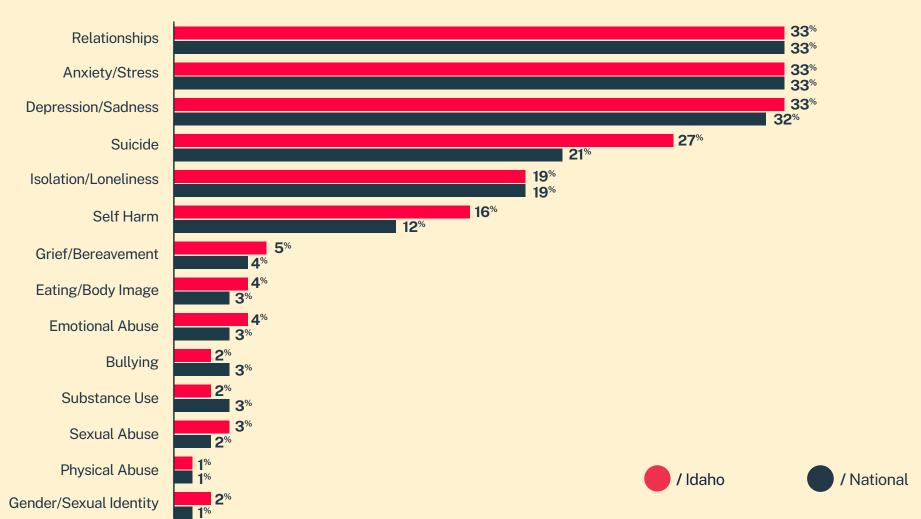

Conversations

# 2,959

Texters in Crisis

### **62**%

Shared Something for First Time

### 60

Suicide De-escalations

14

Active Rescues

## Issues



# <14 yrs 14-17 yrs 28% 18-24 yrs 29% 25-34 yrs 35-44 yrs 45-54 yrs 35-64 yrs >64 yrs 3% 3% 3%

Age





# **Sexual Orientation**





<sup>\*</sup> State was estimated using area codes, which is approximately 70% accurate based on historical data. All demographic data is based on the voluntary post-conversation survey that approximately 21% of texters complete. Please note that the total percentages in the race, gender, and sexuality charts will not add up to a 100% because texters might identify with multiple identities.