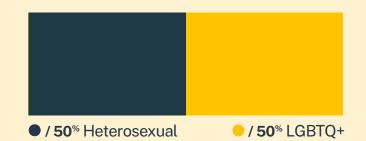

## **13**% < 14 yrs 29% 14-17 yrs **25**% 18-24 yrs **17**% 25-34 yrs 8% 35-44 yrs **5**% 45-54 yrs 2% 55-64 yrs > 64 yrs <1%

Age

<sup>\*</sup> State was estimated using area codes, which is approximately 70% accurate based on historical data. All demographic data is based on the voluntary post-conversation survey that approximately 21% of texters complete. Please note that the total percentages in the race, gender, and sexuality charts will not add up to a 100% because texters might identify with multiple identities.