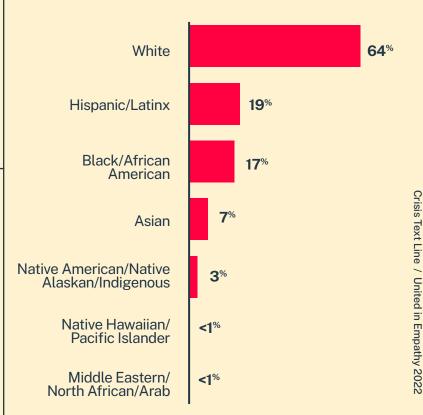

## **13**% < 14 yrs 29% 14-17 yrs **25**% 18-24 yrs **17**% 25-34 yrs 8% 35-44 yrs **5**% 45-54 yrs 2% 55-64 yrs > 64 yrs <1%

Age

<sup>\*</sup> State was estimated using area codes, which is approximately 70% accurate based on historical data. All demographic data is based on the voluntary post-conversation survey that approximately 21% of texters complete. Please note that the total percentages in the race, gender, and sexuality charts will not add up to a 100% because texters might identify with multiple identities.