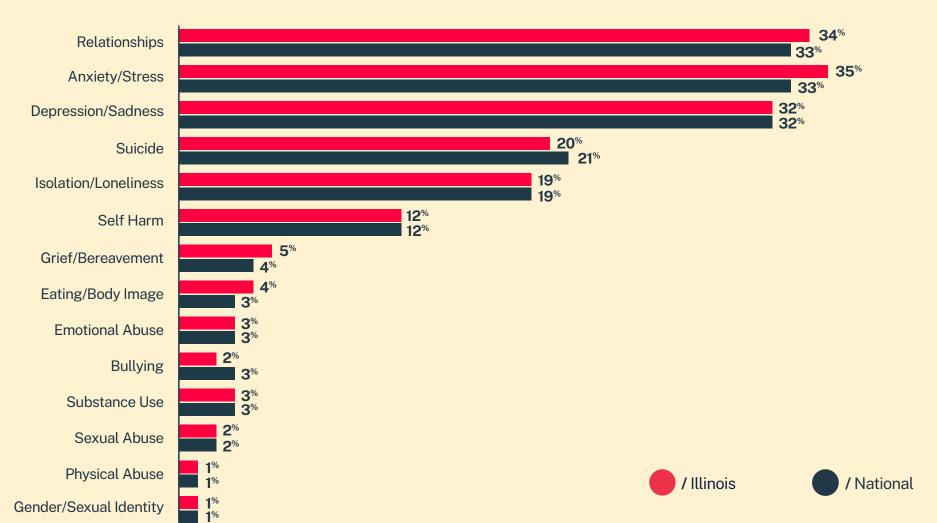

44,043

Conversations

25,128

Texters in Crisis

61%

Shared Something for First Time

357

Suicide De-escalations

152

Active Rescues

## Issues



## **13**% < 14 yrs 29% 14-17 yrs **25**% 18-24 yrs **17**% 25-34 yrs 8% 35-44 yrs **5**% 45-54 yrs 2% 55-64 yrs > 64 yrs <1%

Age











<sup>\*</sup> State was estimated using area codes, which is approximately 70% accurate based on historical data. All demographic data is based on the voluntary post-conversation survey that approximately 21% of texters complete. Please note that the total percentages in the race, gender, and sexuality charts will not add up to a 100% because texters might identify with multiple identities.