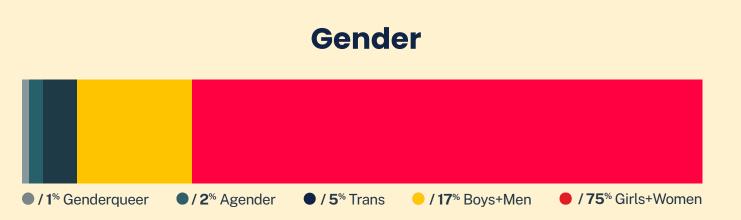

## **13**% < 14 yrs 29% 14-17 yrs **25**% 18-24 yrs **17**% 25-34 yrs 8% 35-44 yrs **5**% 45-54 yrs 2% 55-64 yrs > 64 yrs <1%

Age

<sup>\*</sup> State was estimated using area codes, which is approximately 70% accurate based on historical data. All demographic data is based on the voluntary post-conversation survey that approximately 21% of texters complete. Please note that the total percentages in the race, gender, and sexuality charts will not add up to a 100% because texters might identify with multiple identities.