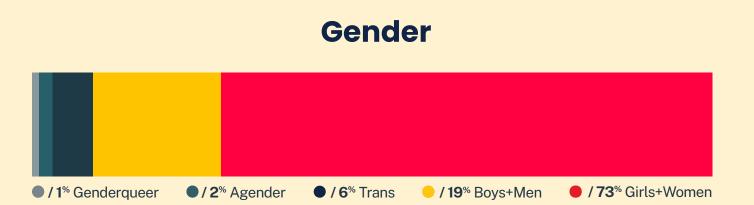

### **14**% < 14 yrs 29% 14-17 yrs 23% 18-24 yrs 25-34 yrs **17**% 9% 35-44 yrs **5**% 45-54 yrs 55-64 yrs **2**% <1% > 64 yrs

Age