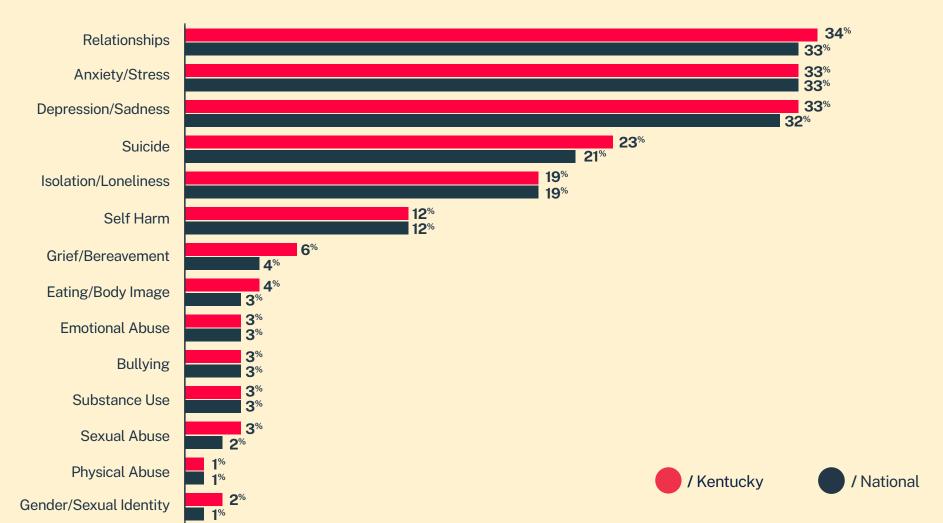

CRISIS TEXT LINE





Conversations

## 8,344

Texters in Crisis

#### **62**%

Shared Something for First Time

### 124

Suicide De-escalations

93

Active Rescues

## **Issues**



### **14**% < 14 yrs 29% 14-17 yrs 23% 18-24 yrs 25-34 yrs **17**% 9% 35-44 yrs **5**% 45-54 yrs 55-64 yrs **2**% <1% > 64 yrs

Age





# **Sexual Orientation**





<sup>\*</sup> State was estimated using area codes, which is approximately 70% accurate based on historical data. All demographic data is based on the voluntary post-conversation survey that approximately 21% of texters complete. Please note that the total percentages in the race, gender, and sexuality charts will not add up to a 100% because texters might identify with multiple identities.