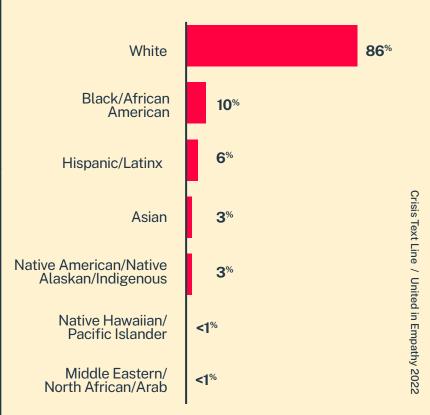

# **Sexual Orientation**

<sup>\*</sup> State was estimated using area codes, which is approximately 70% accurate based on historical data. All demographic data is based on the voluntary post-conversation survey that approximately 21% of texters complete. Please note that the total percentages in the race, gender, and sexuality charts will not add up to a 100% because texters might identify with multiple identities.