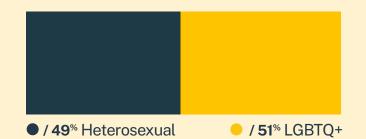

# **Sexual Orientation**

<sup>\*</sup> State was estimated using area codes, which is approximately 70% accurate based on historical data. All demographic data is based on the voluntary post-conversation survey that approximately 21% of texters complete. Please note that the total percentages in the race, gender, and sexuality charts will not add up to a 100% because texters might identify with multiple identities.