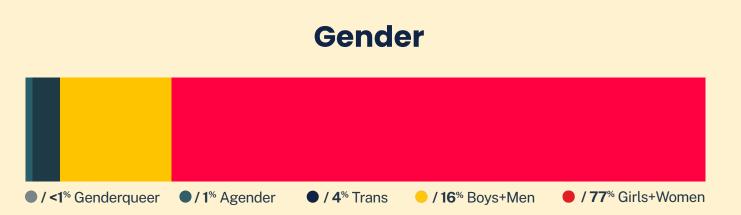

## **Sexual Orientation**

<sup>\*</sup> State was estimated using area codes, which is approximately 70% accurate based on historical data. All demographic data is based on the voluntary post-conversation survey that approximately 21% of texters complete. Please note that the total percentages in the race, gender, and sexuality charts will not add up to a 100% because texters might identify with multiple identifies.