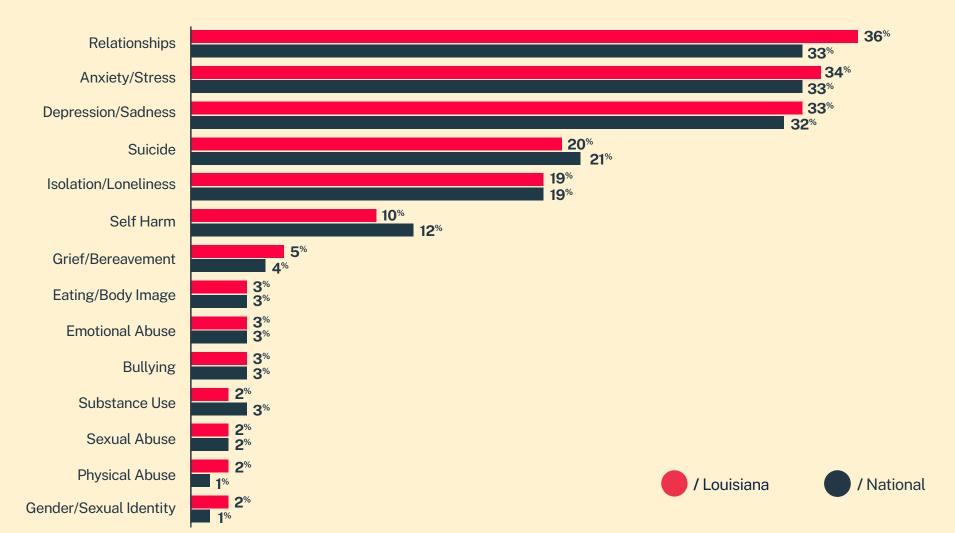

CRISIS TEXT LINE





Conversations

7,933
Texters in Crisis

**62**% Shared Something for First Time

83
Suicide
De-escalations

39 Active Rescues

## Issues



## < 14 yrs</li> 14-17 yrs 18-24 yrs 22% 25-34 yrs 35-44 yrs 45-54 yrs 55-64 yrs 2% > 64 yrs 1%

Age





## **Sexual Orientation**





<sup>\*</sup> State was estimated using area codes, which is approximately 70% accurate based on historical data. All demographic data is based on the voluntary post-conversation survey that approximately 21% of texters complete. Please note that the total percentages in the race, gender, and sexuality charts will not add up to a 100% because texters might identify with multiple identifies.