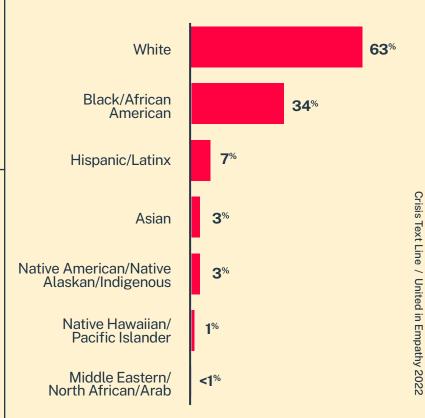

## **Sexual Orientation**

<sup>\*</sup> State was estimated using area codes, which is approximately 70% accurate based on historical data. All demographic data is based on the voluntary post-conversation survey that approximately 21% of texters complete. Please note that the total percentages in the race, gender, and sexuality charts will not add up to a 100% because texters might identify with multiple identifies.