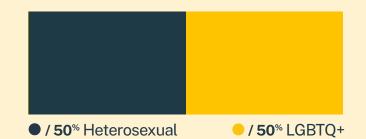

## **Sexual Orientation**

<sup>\*</sup> State was estimated using area codes, which is approximately 70% accurate based on historical data. All demographic data is based on the voluntary post-conversation survey that approximately 21% of texters complete. Please note that the total percentages in the race, gender, and sexuality charts will not add up to a 100% because texters might identify with multiple identifies.