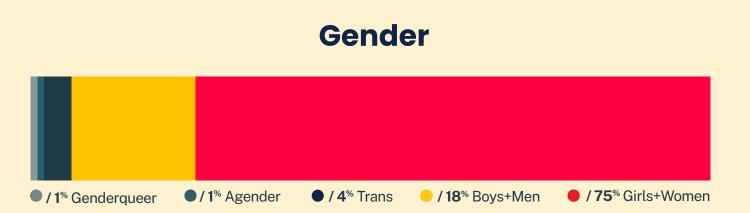

## Age <14 yrs</p> 14-17 yrs 29% 18-24 yrs 25-34 yrs 25-34 yrs 35-44 yrs 45-54 yrs 45-64 yrs 264 yrs 118

<sup>\*</sup> State was estimated using area codes, which is approximately 70% accurate based on historical data. All demographic data is based on the voluntary post-conversation survey that approximately 21% of texters complete. Please note that the total percentages in the race, gender, and sexuality charts will not add up to a 100% because texters might identify with multiple identities.