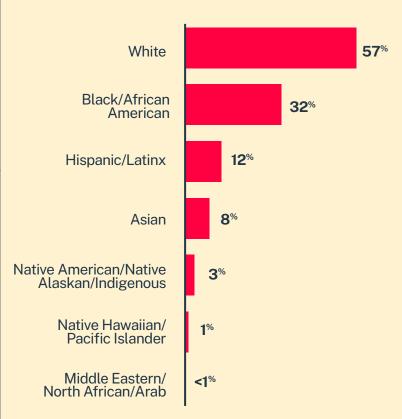

## Age <14 yrs</p> 14-17 yrs 29% 18-24 yrs 25-34 yrs 25-34 yrs 35-44 yrs 45-54 yrs 45-64 yrs 264 yrs 118

<sup>\*</sup> State was estimated using area codes, which is approximately 70% accurate based on historical data. All demographic data is based on the voluntary post-conversation survey that approximately 21% of texters complete. Please note that the total percentages in the race, gender, and sexuality charts will not add up to a 100% because texters might identify with multiple identities.