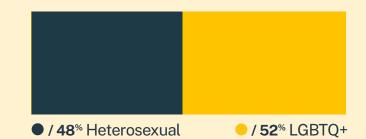

## Age <14 yrs</p> 14-17 yrs 29% 18-24 yrs 25-34 yrs 25-34 yrs 35-44 yrs 45-54 yrs 45-64 yrs 264 yrs 118

<sup>\*</sup> State was estimated using area codes, which is approximately 70% accurate based on historical data. All demographic data is based on the voluntary post-conversation survey that approximately 21% of texters complete. Please note that the total percentages in the race, gender, and sexuality charts will not add up to a 100% because texters might identify with multiple identities.