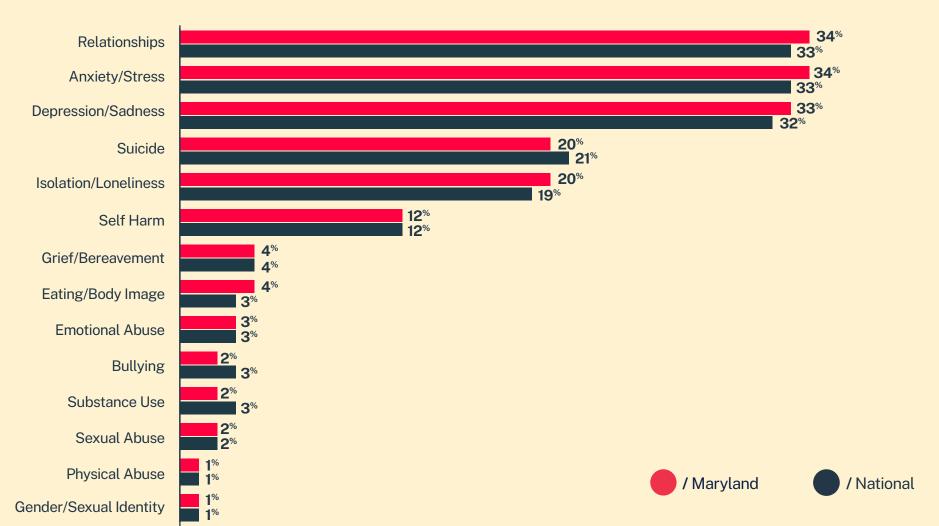

Conversations

11,887

Texters in Crisis

**60**%

Shared Something for First Time

160

Suicide De-escalations

**78**Active Rescues

## Issues



## Age <14 yrs</p> 14-17 yrs 29% 18-24 yrs 25-34 yrs 25-34 yrs 35-44 yrs 45-54 yrs 45-64 yrs 264 yrs 118











<sup>\*</sup> State was estimated using area codes, which is approximately 70% accurate based on historical data. All demographic data is based on the voluntary post-conversation survey that approximately 21% of texters complete. Please note that the total percentages in the race, gender, and sexuality charts will not add up to a 100% because texters might identify with multiple identities.