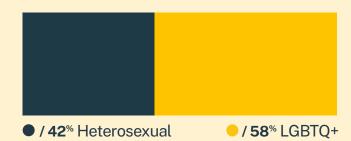

## **Sexual Orientation**

<sup>\*</sup> State was estimated using area codes, which is approximately 70% accurate based on historical data. All demographic data is based on the voluntary post-conversation survey that approximately 21% of texters complete. Please note that the total percentages in the race, gender, and sexuality charts will not add up to a 100% because texters might identify with multiple identities.