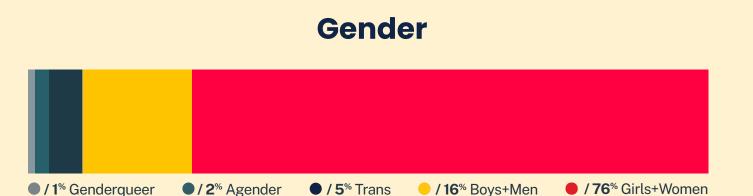

Conversations

13,224

Texters in Crisis

**58**%

Shared Something for First Time

183

Suicide De-escalations

**76**Active

Rescues





## **Sexual Orientation**





<sup>\*</sup> State was estimated using area codes, which is approximately 70% accurate based on historical data. All demographic data is based on the voluntary post-conversation survey that approximately 21% of texters complete. Please note that the total percentages in the race, gender, and sexuality charts will not add up to a 100% because texters might identify with multiple identities.

## 4 yrs 12% 14-17 yrs 18-24 yrs 25-34 yrs 35-44 yrs 45-54 yrs 5% 55-64 yrs 2% >64 yrs 1%

## Race/Ethnicity



risis Text Line / United in Empathy 202