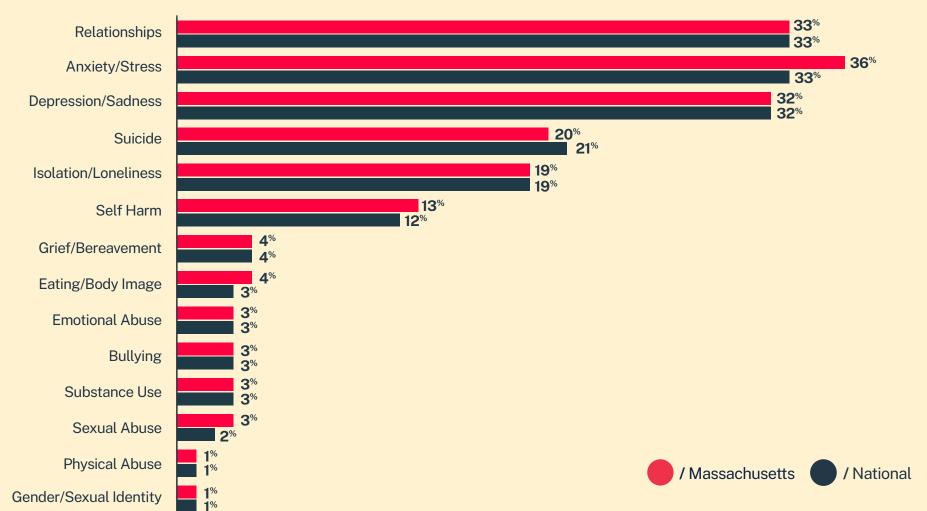

Conversations

13,224

Texters in Crisis

**58**%

Shared Something for First Time

183

Suicide De-escalations

**76**Active

Rescues





## **Sexual Orientation**





<sup>\*</sup> State was estimated using area codes, which is approximately 70% accurate based on historical data. All demographic data is based on the voluntary post-conversation survey that approximately 21% of texters complete. Please note that the total percentages in the race, gender, and sexuality charts will not add up to a 100% because texters might identify with multiple identities.

## 4 yrs 12% 14-17 yrs 18-24 yrs 25-34 yrs 35-44 yrs 45-54 yrs 5% 55-64 yrs 2% >64 yrs 1%

## Race/Ethnicity



risis Text Line / United in Empathy 202