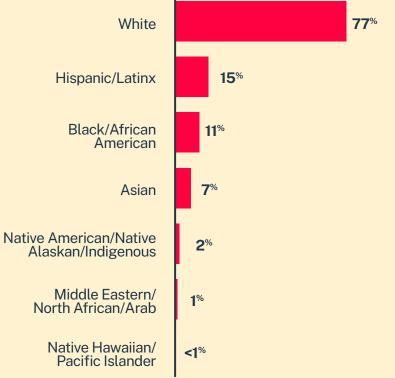

Conversations

13,224

Texters in Crisis

**58**%

Shared Something for First Time

183

Suicide De-escalations

**76**Active

Rescues





## **Sexual Orientation**





<sup>\*</sup> State was estimated using area codes, which is approximately 70% accurate based on historical data. All demographic data is based on the voluntary post-conversation survey that approximately 21% of texters complete. Please note that the total percentages in the race, gender, and sexuality charts will not add up to a 100% because texters might identify with multiple identities.

## 4 yrs 12% 14-17 yrs 18-24 yrs 25-34 yrs 35-44 yrs 45-54 yrs 5% 55-64 yrs 2% >64 yrs 1%

## Race/Ethnicity



risis Text Line / United in Empathy 202