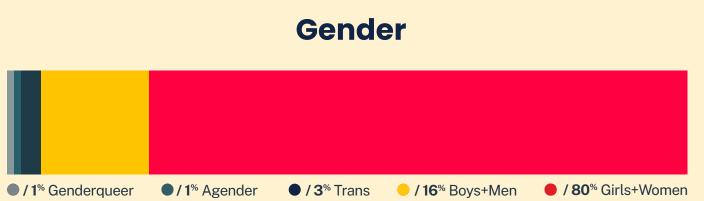

# Age < 14 yrs</p> 14% 14-17 yrs 29% 18-24 yrs 25-34 yrs 18% 35-44 yrs 45-54 yrs 4% 55-64 yrs > 64 yrs 1%