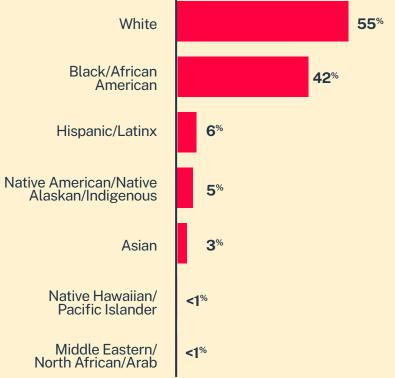

CRISIS TEXT LINE



# Mississippi\*



Conversations

4,877

Texters in Crisis

61%

Shared Something for First Time

88

Suicide De-escalations

**50** 

Active Rescues

### Issues



### **Sexual Orientation**





<sup>\*</sup> State was estimated using area codes, which is approximately 70% accurate based on historical data. All demographic data is based on the voluntary post-conversation survey that approximately 21% of texters complete. Please note that the total percentages in the race, gender, and sexuality charts will not add up to a 100% because texters might identify with multiple identities.

# Age < 14 yrs</p> 14% 14-17 yrs 29% 18-24 yrs 25-34 yrs 18% 35-44 yrs 45-54 yrs 4% 55-64 yrs > 64 yrs 1%

## Race/Ethnicity



Crisis Text Line / United in Empathy 20