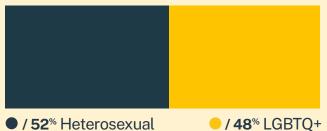

### **Sexual Orientation**

<sup>\*</sup> State was estimated using area codes, which is approximately 70% accurate based on historical data. All demographic data is based on the voluntary post-conversation survey that approximately 21% of texters complete. Please note that the total percentages in the race, gender, and sexuality charts will not add up to a 100% because texters might identify with multiple identities.