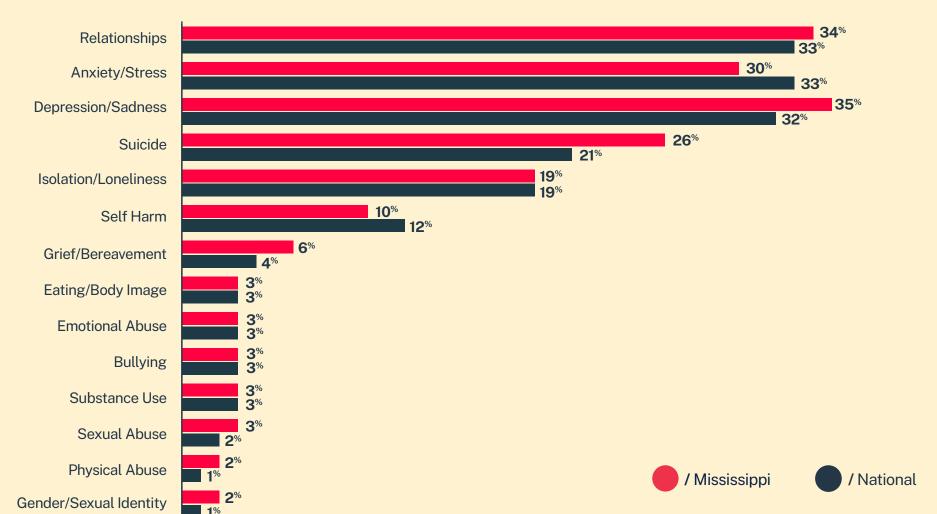

CRISIS TEXT LINE



# Mississippi\*



Conversations

4,877

Texters in Crisis

61%

Shared Something for First Time

88

Suicide De-escalations

**50** 

Active Rescues

### Issues



### **Sexual Orientation**





<sup>\*</sup> State was estimated using area codes, which is approximately 70% accurate based on historical data. All demographic data is based on the voluntary post-conversation survey that approximately 21% of texters complete. Please note that the total percentages in the race, gender, and sexuality charts will not add up to a 100% because texters might identify with multiple identities.

# Age < 14 yrs</p> 14% 14-17 yrs 29% 18-24 yrs 25-34 yrs 18% 35-44 yrs 45-54 yrs 4% 55-64 yrs > 64 yrs 1%

## Race/Ethnicity



Crisis Text Line / United in Empathy 20