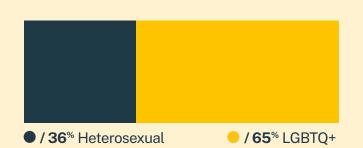

## Native American/Native Alaskan/Indigenous Texters

2022 Mental Health Insights\*

**10,147** Conversations

3,909
Texters in Crisis

**64**%
Shared Something for First Time



## **Sexual Orientation**





## Age < 14 yrs</p> 14-17 yrs 18-24 yrs 25-34 yrs 25-34 yrs 15% 35-44 yrs 4% 55-64 yrs > 64 yrs < 1%</p>

## Race/Ethnicity



\* Only includes those who responded to our voluntary post-conversation survey in 2022 and identified as Native American/Native Alaskan/Indigenous. On average, approximately 21% of our texters overall complete this survey. Please note that the total percentages in the race, gender, and sexuality charts will not add up to a 100% because texters might identify with multiple identities.