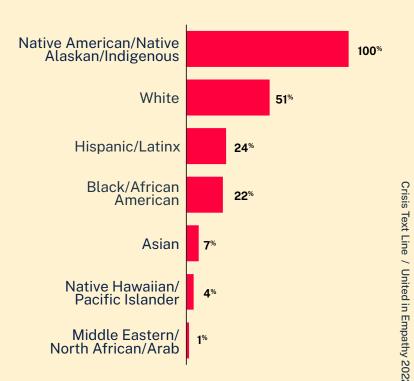

## Race/Ethnicity

\* Only includes those who responded to our voluntary post-conversation survey in 2022 and identified as Native American/Native Alaskan/Indigenous. On average, approximately 21% of our texters overall complete this survey. Please note that the total percentages in the race, gender, and sexuality charts will not add up to a 100% because texters might identify with multiple identities.