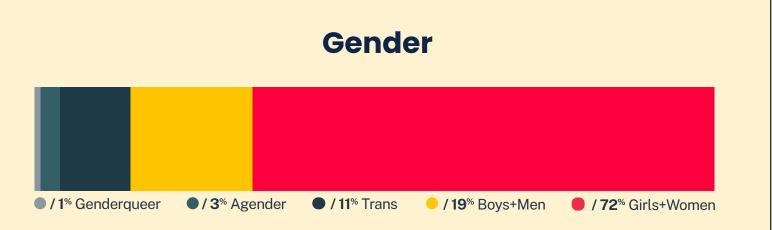

## Native American/Native Alaskan/Indigenous Texters

2022 Mental Health Insights\*

**10,147** Conversations

3,909
Texters in Crisis

**64**%
Shared Something for First Time



## **Sexual Orientation**





## Age < 14 yrs</p> 14-17 yrs 18-24 yrs 25-34 yrs 25-34 yrs 15% 35-44 yrs 4% 55-64 yrs > 64 yrs < 1%</p>

## Race/Ethnicity



\* Only includes those who responded to our voluntary post-conversation survey in 2022 and identified as Native American/Native Alaskan/Indigenous. On average, approximately 21% of our texters overall complete this survey. Please note that the total percentages in the race, gender, and sexuality charts will not add up to a 100% because texters might identify with multiple identities.