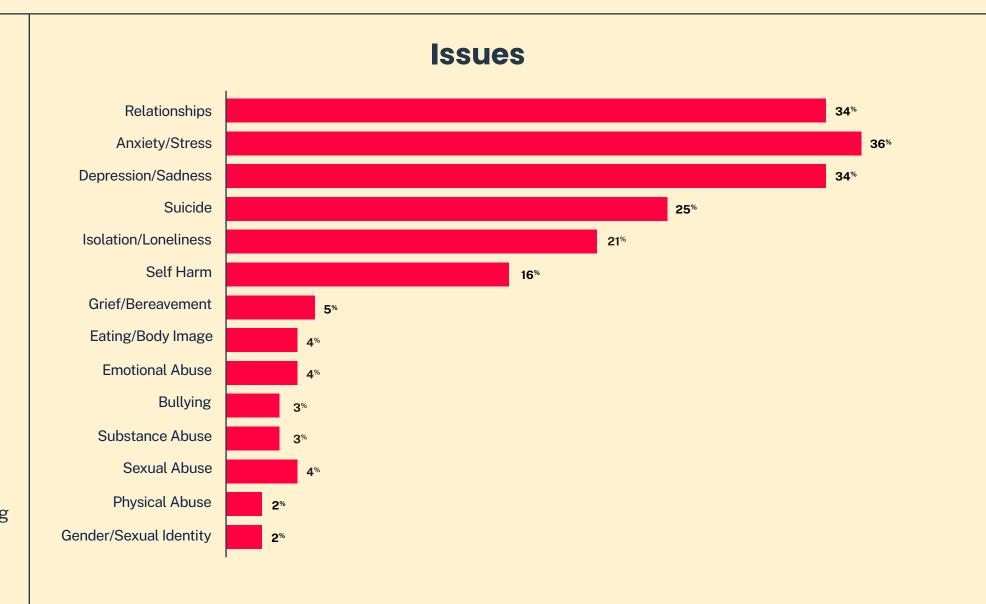

## Native American/Native Alaskan/Indigenous Texters

2022 Mental Health Insights\*

**10,147** Conversations

3,909
Texters in Crisis

**64**%
Shared Something for First Time



## **Sexual Orientation**





## Age < 14 yrs</p> 14-17 yrs 18-24 yrs 25-34 yrs 25-34 yrs 15% 35-44 yrs 4% 55-64 yrs > 64 yrs < 1%</p>

## Race/Ethnicity



\* Only includes those who responded to our voluntary post-conversation survey in 2022 and identified as Native American/Native Alaskan/Indigenous. On average, approximately 21% of our texters overall complete this survey. Please note that the total percentages in the race, gender, and sexuality charts will not add up to a 100% because texters might identify with multiple identities.