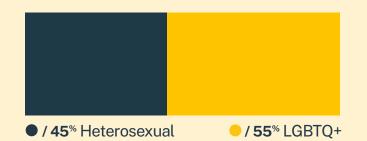

## Age < 14 yrs **17**% **25**% 14-17 yrs **25**% 18-24 yrs **16**% 25-34 yrs 8% 35-44 yrs **5**% 45-54 yrs 55-64 yrs **2**% > 64 yrs

<sup>\*</sup> State was estimated using area codes, which is approximately 70% accurate based on historical data. All demographic data is based on the voluntary post-conversation survey that approximately 21% of texters complete. Please note that the total percentages in the race, gender, and sexuality charts will not add up to a 100% because texters might identify with multiple identities.