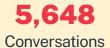

## 3,053

Texters in Crisis

## **60**%

Shared Something for First Time

## 89

Suicide De-escalations

28

Active Rescues



## Age < 14 yrs **17**% **25**% 14-17 yrs **25**% 18-24 yrs **16**% 25-34 yrs 8% 35-44 yrs **5**% 45-54 yrs 55-64 yrs **2**% > 64 yrs











<sup>\*</sup> State was estimated using area codes, which is approximately 70% accurate based on historical data. All demographic data is based on the voluntary post-conversation survey that approximately 21% of texters complete. Please note that the total percentages in the race, gender, and sexuality charts will not add up to a 100% because texters might identify with multiple identities.