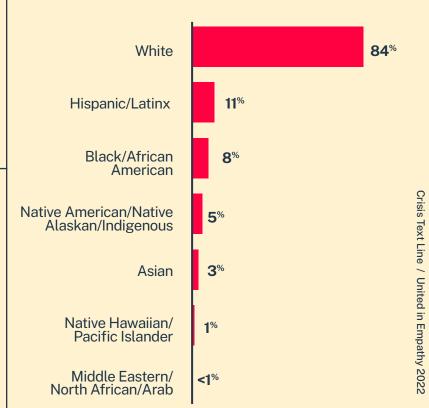

## Age < 14 yrs **17**% **25**% 14-17 yrs **25**% 18-24 yrs **16**% 25-34 yrs 8% 35-44 yrs **5**% 45-54 yrs 55-64 yrs **2**% > 64 yrs

<sup>\*</sup> State was estimated using area codes, which is approximately 70% accurate based on historical data. All demographic data is based on the voluntary post-conversation survey that approximately 21% of texters complete. Please note that the total percentages in the race, gender, and sexuality charts will not add up to a 100% because texters might identify with multiple identities.