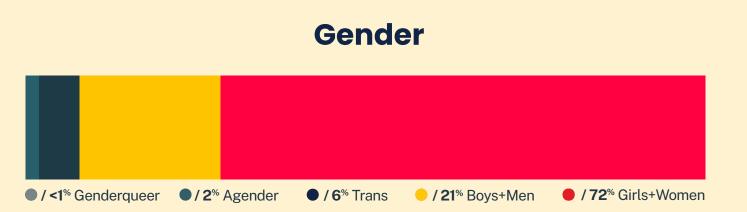

## Age < 14 yrs **17**% **25**% 14-17 yrs **25**% 18-24 yrs **16**% 25-34 yrs 8% 35-44 yrs **5**% 45-54 yrs 55-64 yrs **2**% > 64 yrs

<sup>\*</sup> State was estimated using area codes, which is approximately 70% accurate based on historical data. All demographic data is based on the voluntary post-conversation survey that approximately 21% of texters complete. Please note that the total percentages in the race, gender, and sexuality charts will not add up to a 100% because texters might identify with multiple identities.