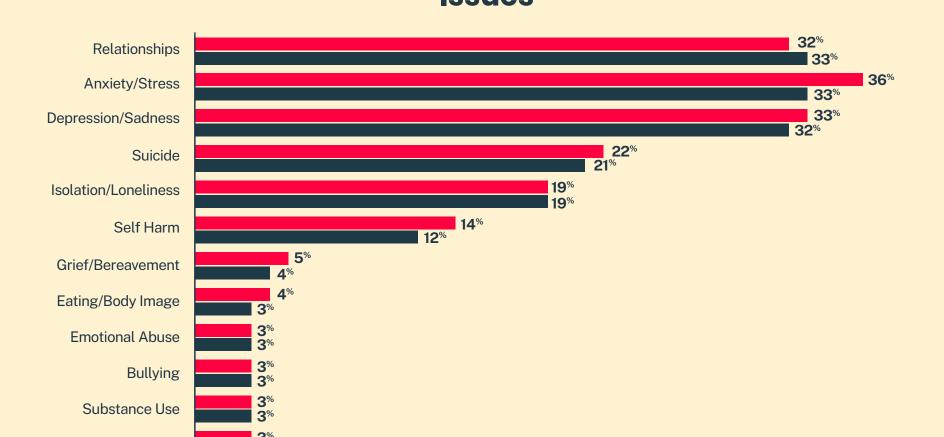

## **New Hampshire**\*



Conversations

2,574

Texters in Crisis

**60**%

**Shared Something** for First Time

56

Suicide De-escalations

10

Active Rescues



## **Issues**



## Age 13% < 14 yrs 31% 14-17 yrs **25**% 18-24 yrs 25-34 yrs **17**% 9% 35-44 yrs 45-54 yrs 55-64 yrs











<sup>\*</sup> State was estimated using area codes, which is approximately 70% accurate based on historical data. All demographic data is based on the voluntary post-conversation survey that approximately 21% of texters complete. Please note that the total percentages in the race, gender, and sexuality charts will not add up to a 100% because texters might identify with multiple identities.