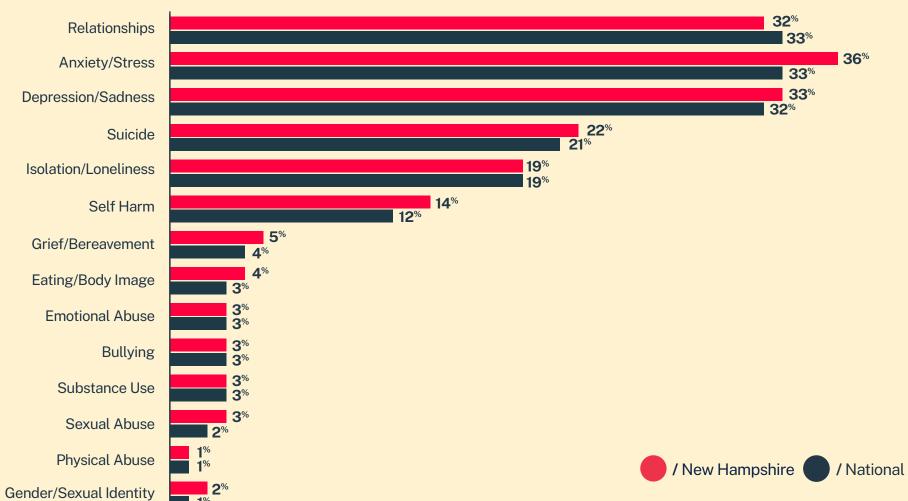

## **New Hampshire**\*



Conversations

2,574

Texters in Crisis

**60**%

**Shared Something** for First Time

56

Suicide De-escalations

10

Active Rescues



## **Issues**



## Age 13% < 14 yrs 31% 14-17 yrs **25**% 18-24 yrs 25-34 yrs **17**% 9% 35-44 yrs 45-54 yrs 55-64 yrs











<sup>\*</sup> State was estimated using area codes, which is approximately 70% accurate based on historical data. All demographic data is based on the voluntary post-conversation survey that approximately 21% of texters complete. Please note that the total percentages in the race, gender, and sexuality charts will not add up to a 100% because texters might identify with multiple identities.