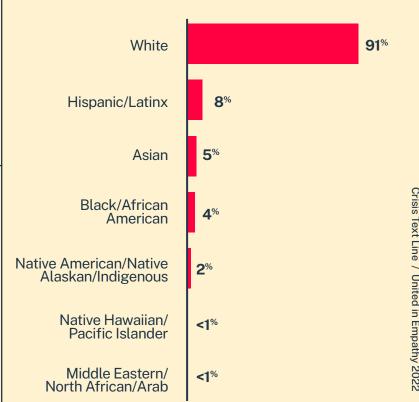

## Age 13% < 14 yrs 31% 14-17 yrs **25**% 18-24 yrs 25-34 yrs **17**% 9% 35-44 yrs 45-54 yrs 55-64 yrs

<sup>\*</sup> State was estimated using area codes, which is approximately 70% accurate based on historical data. All demographic data is based on the voluntary post-conversation survey that approximately 21% of texters complete. Please note that the total percentages in the race, gender, and sexuality charts will not add up to a 100% because texters might identify with multiple identities.