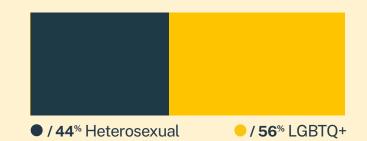

## Age 13% < 14 yrs 31% 14-17 yrs **25**% 18-24 yrs 25-34 yrs **17**% 9% 35-44 yrs 45-54 yrs 55-64 yrs

<sup>\*</sup> State was estimated using area codes, which is approximately 70% accurate based on historical data. All demographic data is based on the voluntary post-conversation survey that approximately 21% of texters complete. Please note that the total percentages in the race, gender, and sexuality charts will not add up to a 100% because texters might identify with multiple identities.