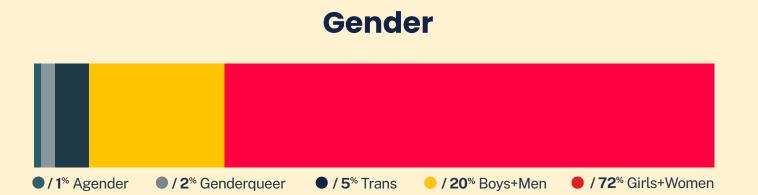

## Age 13% < 14 yrs 31% 14-17 yrs **25**% 18-24 yrs 25-34 yrs **17**% 9% 35-44 yrs 45-54 yrs 55-64 yrs

<sup>\*</sup> State was estimated using area codes, which is approximately 70% accurate based on historical data. All demographic data is based on the voluntary post-conversation survey that approximately 21% of texters complete. Please note that the total percentages in the race, gender, and sexuality charts will not add up to a 100% because texters might identify with multiple identities.