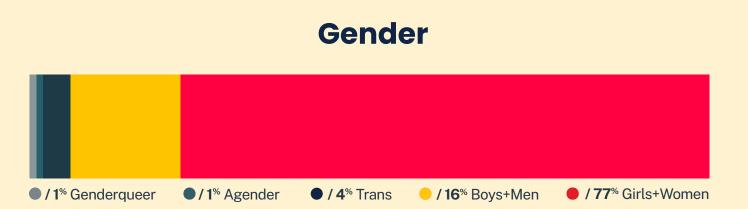

45-54 yrs

55-64 yrs

13%

18%

28%

26%

<sup>\*</sup> State was estimated using area codes, which is approximately 70% accurate based on historical data. All demographic data is based on the voluntary post-conversation survey that approximately 21% of texters complete. Please note that the total percentages in the race, gender, and sexuality charts will not add up to a 100% because texters might identify with multiple identities.