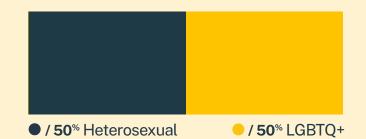

45-54 yrs

55-64 yrs

13%

18%

28%

26%

<sup>\*</sup> State was estimated using area codes, which is approximately 70% accurate based on historical data. All demographic data is based on the voluntary post-conversation survey that approximately 21% of texters complete. Please note that the total percentages in the race, gender, and sexuality charts will not add up to a 100% because texters might identify with multiple identities.