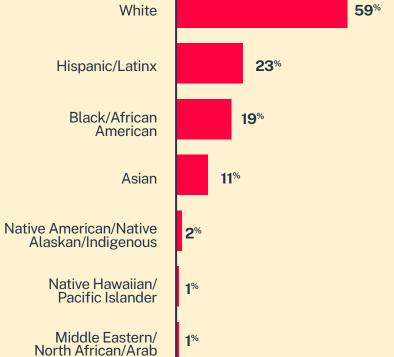

## Race/Ethnicity White

8%

Age

< 14 yrs

14-17 yrs

18-24 yrs

25-34 yrs

35-44 yrs