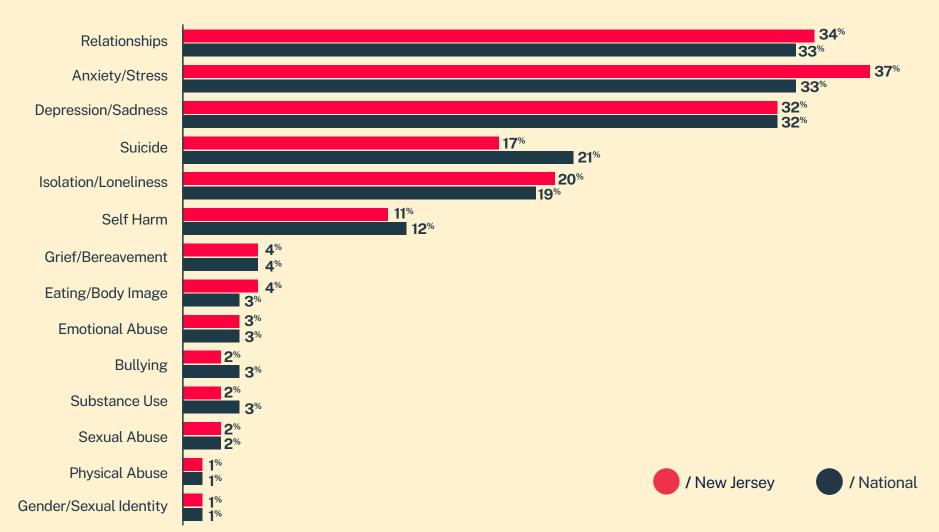

CRISIS TEXT LINE



## **New Jersey**\*

29,170

Conversations

15,981

Texters in Crisis

**59**%

Shared Something for First Time

180

Suicide De-escalations

**54** 

Active Rescues

## Issues



## Race/Ethnicity White

8%

Age

< 14 yrs

14-17 yrs

18-24 yrs

25-34 yrs

35-44 yrs

45-54 yrs

55-64 yrs

13%

18%

28%

26%









<sup>\*</sup> State was estimated using area codes, which is approximately 70% accurate based on historical data. All demographic data is based on the voluntary post-conversation survey that approximately 21% of texters complete. Please note that the total percentages in the race, gender, and sexuality charts will not add up to a 100% because texters might identify with multiple identities.