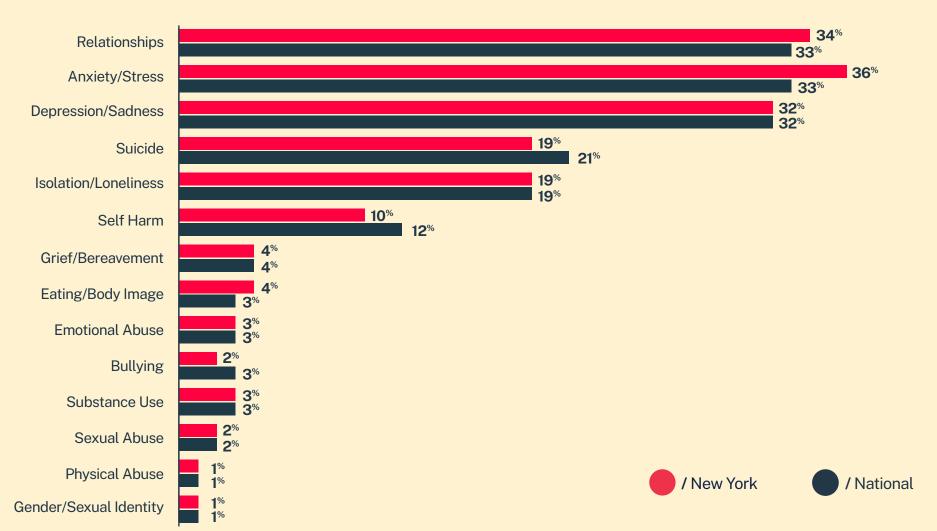

Conversations

38,643

Texters in Crisis

**60**%

Shared Something for First Time

489

Suicide De-escalations

233

Active Rescues

## Issues



## < 14 yrs</li> 14-17 yrs 18-24 yrs 26% 25-34 yrs 35-44 yrs 45-54 yrs 5% 55-64 yrs 3% > 64 yrs 1%

Age





## **Sexual Orientation**





<sup>\*</sup> State was estimated using area codes, which is approximately 70% accurate based on historical data. All demographic data is based on the voluntary post-conversation survey that approximately 21% of texters complete. Please note that the total percentages in the race, gender, and sexuality charts will not add up to a 100% because texters might identify with multiple identities.