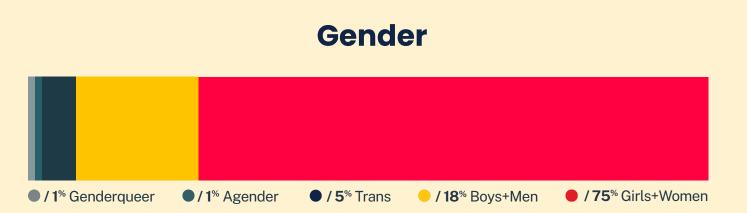

Conversations

38,643

Texters in Crisis

**60**%

Shared Something for First Time

489

Suicide De-escalations

233

Active Rescues

## Issues



## < 14 yrs</li> 14-17 yrs 18-24 yrs 26% 25-34 yrs 35-44 yrs 45-54 yrs 5% 55-64 yrs 3% > 64 yrs 1%

Age





## **Sexual Orientation**





<sup>\*</sup> State was estimated using area codes, which is approximately 70% accurate based on historical data. All demographic data is based on the voluntary post-conversation survey that approximately 21% of texters complete. Please note that the total percentages in the race, gender, and sexuality charts will not add up to a 100% because texters might identify with multiple identities.