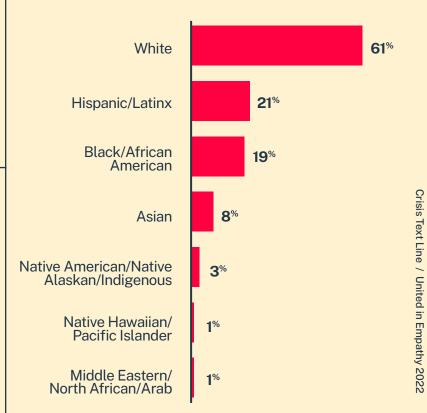

## **Sexual Orientation**

<sup>\*</sup> State was estimated using area codes, which is approximately 70% accurate based on historical data. All demographic data is based on the voluntary post-conversation survey that approximately 21% of texters complete. Please note that the total percentages in the race, gender, and sexuality charts will not add up to a 100% because texters might identify with multiple identities.