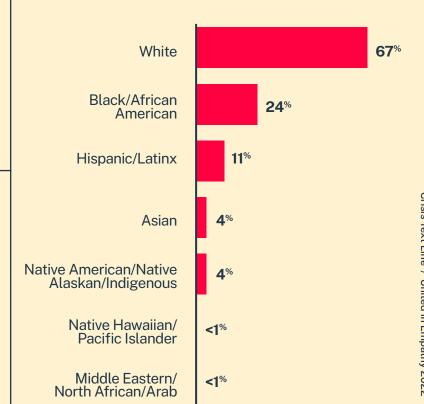

Conversations

16,761

Texters in Crisis

64%

Shared Something for First Time

225

Suicide De-escalations

126

Active Rescues

## Issues



## Race/Ethnicity

10%

**5**%

3%

Age

28%

24%

**17**%

< 14 yrs

14-17 yrs

18-24 yrs

25-34 yrs

35-44 yrs

45-54 yrs

55-64 yrs

> 64 yrs









<sup>\*</sup> State was estimated using area codes, which is approximately 70% accurate based on historical data. All demographic data is based on the voluntary post-conversation survey that approximately 21% of texters complete. Please note that the total percentages in the race, gender, and sexuality charts will not add up to a 100% because texters might identify with multiple identities.