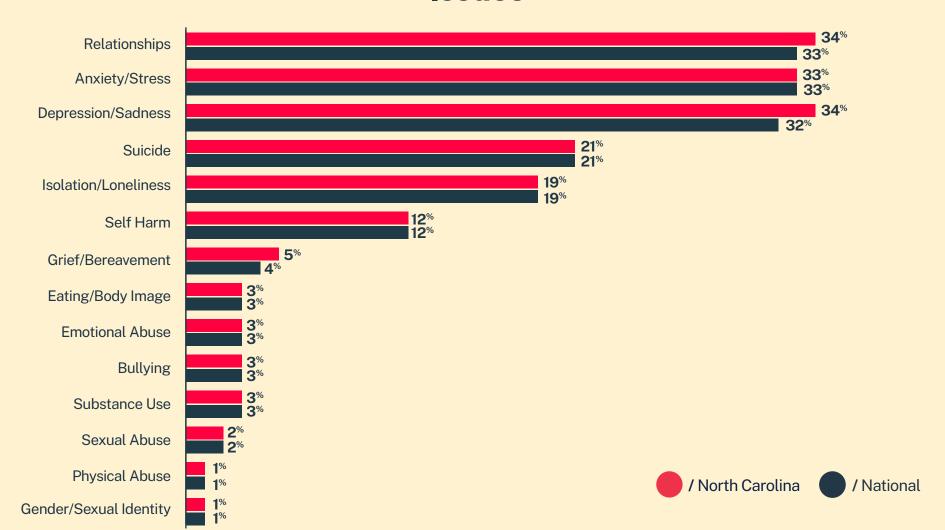

Conversations

16,761

Texters in Crisis

64%

Shared Something for First Time

225

Suicide De-escalations

126

Active Rescues

## Issues



## Race/Ethnicity

10%

**5**%

3%

Age

28%

24%

**17**%

< 14 yrs

14-17 yrs

18-24 yrs

25-34 yrs

35-44 yrs

45-54 yrs

55-64 yrs

> 64 yrs









<sup>\*</sup> State was estimated using area codes, which is approximately 70% accurate based on historical data. All demographic data is based on the voluntary post-conversation survey that approximately 21% of texters complete. Please note that the total percentages in the race, gender, and sexuality charts will not add up to a 100% because texters might identify with multiple identities.