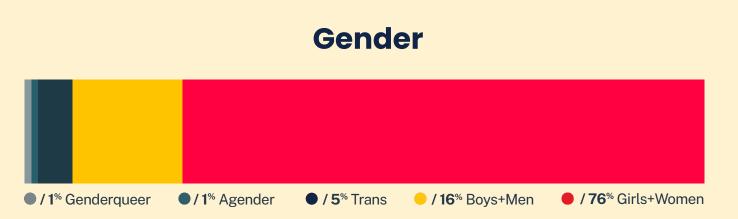

<sup>\*</sup> State was estimated using area codes, which is approximately 70% accurate based on historical data. All demographic data is based on the voluntary post-conversation survey that approximately 21% of texters complete. Please note that the total percentages in the race, gender, and sexuality charts will not add up to a 100% because texters might identify with multiple identities.