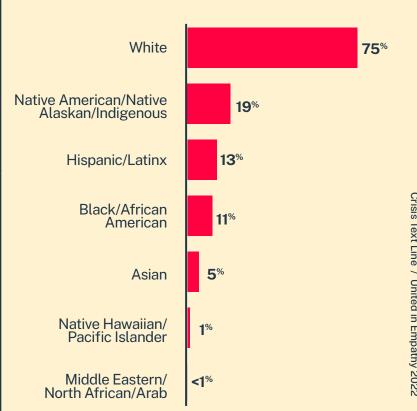

## **Sexual Orientation**

<sup>\*</sup> State was estimated using area codes, which is approximately 70% accurate based on historical data. All demographic data is based on the voluntary post-conversation survey that approximately 21% of texters complete. Please note that the total percentages in the race, gender, and sexuality charts will not add up to a 100% because texters might identify with multiple identifies.