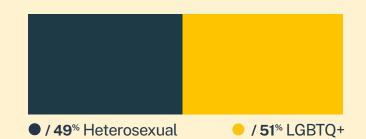

## **Sexual Orientation**

<sup>\*</sup> State was estimated using area codes, which is approximately 70% accurate based on historical data. All demographic data is based on the voluntary post-conversation survey that approximately 21% of texters complete. Please note that the total percentages in the race, gender, and sexuality charts will not add up to a 100% because texters might identify with multiple identifies.