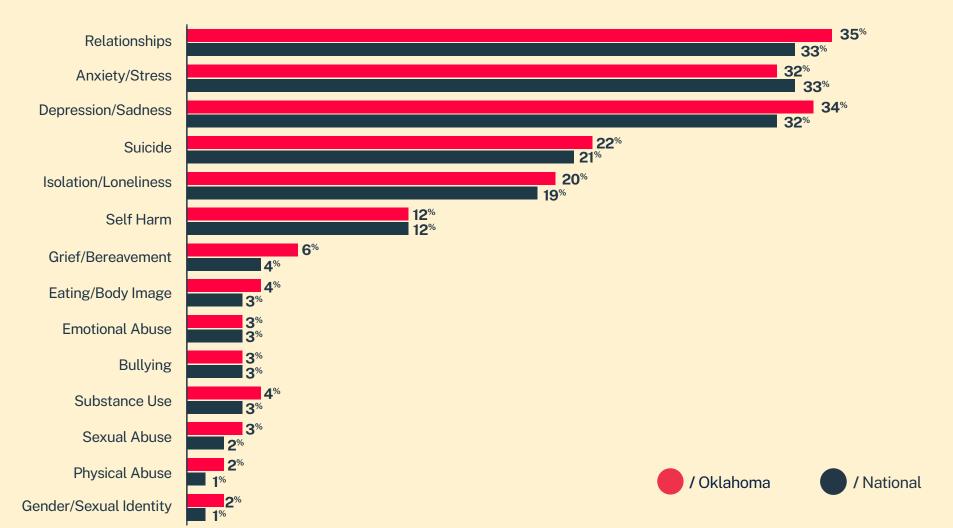

11,866

Conversations

7,289

Texters in Crisis

**62**%

Shared Something for First Time

105

Suicide De-escalations

**66** 

Active Rescues

## Issues



## 44 yrs 14-17 yrs 18-24 yrs 25-34 yrs 35-44 yrs 45-54 yrs 55-64 yrs 3% >64 yrs 1%





## **Sexual Orientation**





<sup>\*</sup> State was estimated using area codes, which is approximately 70% accurate based on historical data. All demographic data is based on the voluntary post-conversation survey that approximately 21% of texters complete. Please note that the total percentages in the race, gender, and sexuality charts will not add up to a 100% because texters might identify with multiple identifies.