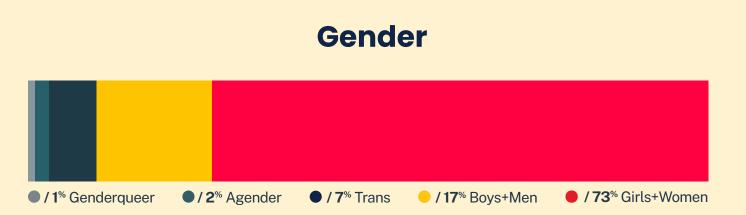

11,866

Conversations

7,289

Texters in Crisis

**62**%

Shared Something for First Time

105

Suicide De-escalations

**66** 

Active Rescues

## Issues



## 44 yrs 14-17 yrs 18-24 yrs 25-34 yrs 35-44 yrs 45-54 yrs 55-64 yrs 3% >64 yrs 1%





## **Sexual Orientation**





<sup>\*</sup> State was estimated using area codes, which is approximately 70% accurate based on historical data. All demographic data is based on the voluntary post-conversation survey that approximately 21% of texters complete. Please note that the total percentages in the race, gender, and sexuality charts will not add up to a 100% because texters might identify with multiple identifies.