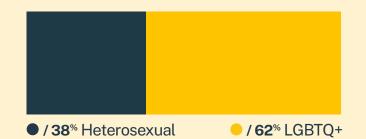

## **Sexual Orientation**

<sup>\*</sup> State was estimated using area codes, which is approximately 70% accurate based on historical data. All demographic data is based on the voluntary post-conversation survey that approximately 21% of texters complete. Please note that the total percentages in the race, gender, and sexuality charts will not add up to a 100% because texters might identify with multiple identities.