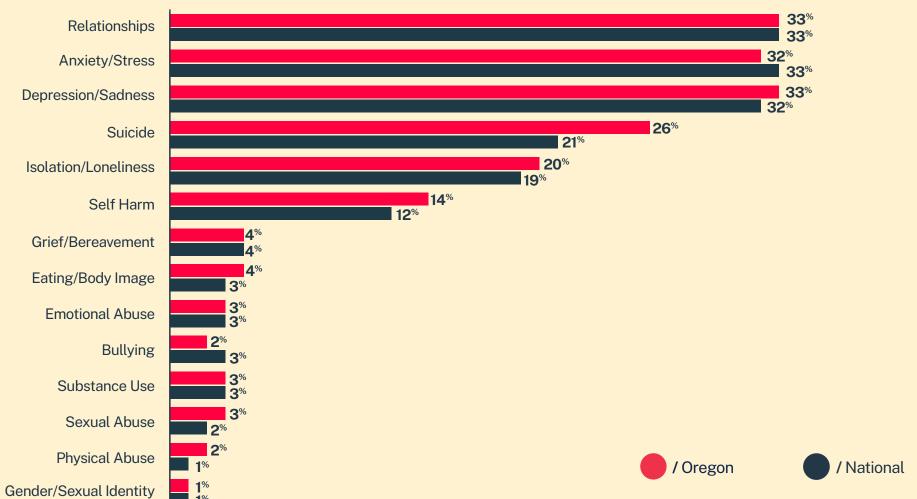

Conversations

8,737

Texters in Crisis

**57**%

Shared Something for First Time

189

Suicide De-escalations

> 72 Active

Rescues





## 14-17 yrs 18-24 yrs 25-34 yrs **17**% 10% 35-44 yrs 45-54 yrs 3% 55-64 yrs > 64 yrs

< 14 yrs



Age

**12**%

**27**%

**23**%



## **Sexual Orientation**





<sup>\*</sup> State was estimated using area codes, which is approximately 70% accurate based on historical data. All demographic data is based on the voluntary post-conversation survey that approximately 21% of texters complete. Please note that the total percentages in the race, gender, and sexuality charts will not add up to a 100% because texters might identify with multiple identities.