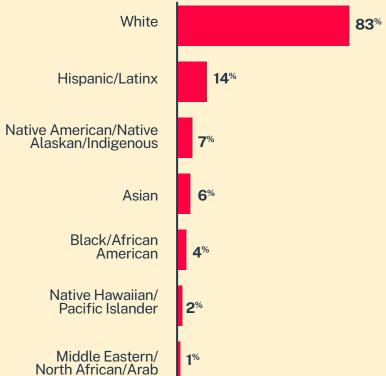

Conversations

8,737

Texters in Crisis

**57**%

Shared Something for First Time

189

Suicide De-escalations

> 72 Active

Rescues





## 14-17 yrs 18-24 yrs 25-34 yrs **17**% 10% 35-44 yrs 45-54 yrs 3% 55-64 yrs > 64 yrs

< 14 yrs



Age

**12**%

**27**%

**23**%



## **Sexual Orientation**





<sup>\*</sup> State was estimated using area codes, which is approximately 70% accurate based on historical data. All demographic data is based on the voluntary post-conversation survey that approximately 21% of texters complete. Please note that the total percentages in the race, gender, and sexuality charts will not add up to a 100% because texters might identify with multiple identities.