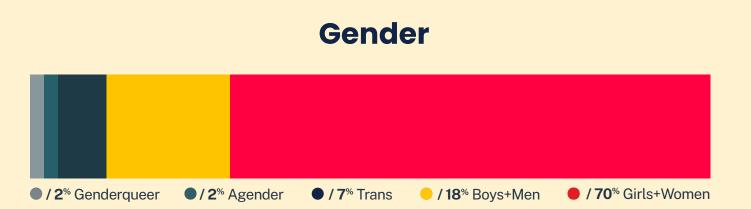

Conversations

8,737

Texters in Crisis

**57**%

Shared Something for First Time

189

Suicide De-escalations

> 72 Active

Rescues





## 14-17 yrs 18-24 yrs 25-34 yrs **17**% 10% 35-44 yrs 45-54 yrs 3% 55-64 yrs > 64 yrs

< 14 yrs



Age

**12**%

**27**%

**23**%



## **Sexual Orientation**





<sup>\*</sup> State was estimated using area codes, which is approximately 70% accurate based on historical data. All demographic data is based on the voluntary post-conversation survey that approximately 21% of texters complete. Please note that the total percentages in the race, gender, and sexuality charts will not add up to a 100% because texters might identify with multiple identities.