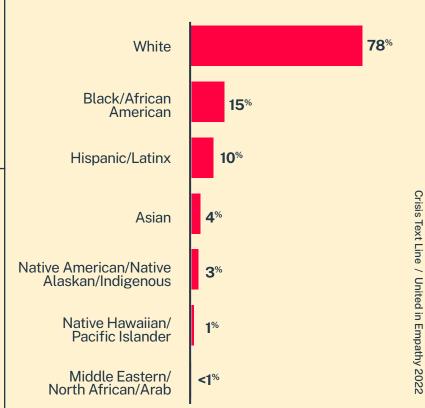

CRISIS TEXT LINE



45,144

Conversations

25,361

Texters in Crisis

**58**%

Shared Something for First Time

395

Suicide De-escalations

211

Active Rescues



## Age 14 yrs 12% 14-17 yrs 28% 18-24 yrs 25% 25-34 yrs 35-44 yrs 9% 45-54 yrs 5% 55-64 yrs > 64 yrs 17%





## **Sexual Orientation**





<sup>\*</sup> State was estimated using area codes, which is approximately 70% accurate based on historical data. All demographic data is based on the voluntary post-conversation survey that approximately 21% of texters complete. Please note that the total percentages in the race, gender, and sexuality charts will not add up to a 100% because texters might identify with multiple identifies.