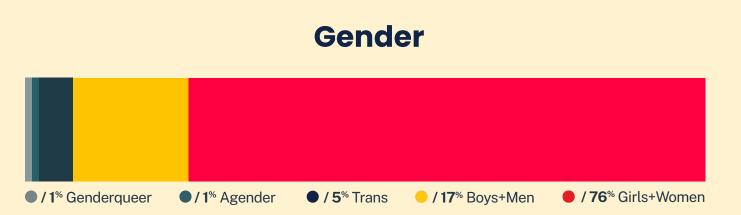

CRISIS TEXT LINE



45,144

Conversations

25,361

Texters in Crisis

**58**%

Shared Something for First Time

395

Suicide De-escalations

211

Active Rescues



## Age 14 yrs 12% 14-17 yrs 28% 18-24 yrs 25% 25-34 yrs 35-44 yrs 9% 45-54 yrs 5% 55-64 yrs > 64 yrs 17%





## **Sexual Orientation**





<sup>\*</sup> State was estimated using area codes, which is approximately 70% accurate based on historical data. All demographic data is based on the voluntary post-conversation survey that approximately 21% of texters complete. Please note that the total percentages in the race, gender, and sexuality charts will not add up to a 100% because texters might identify with multiple identifies.