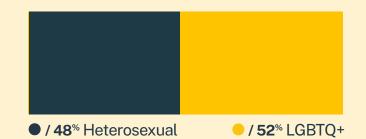

## **Sexual Orientation**

<sup>\*</sup> State was estimated using area codes, which is approximately 70% accurate based on historical data. All demographic data is based on the voluntary post-conversation survey that approximately 21% of texters complete. Please note that the total percentages in the race, gender, and sexuality charts will not add up to a 100% because texters might identify with multiple identifies.