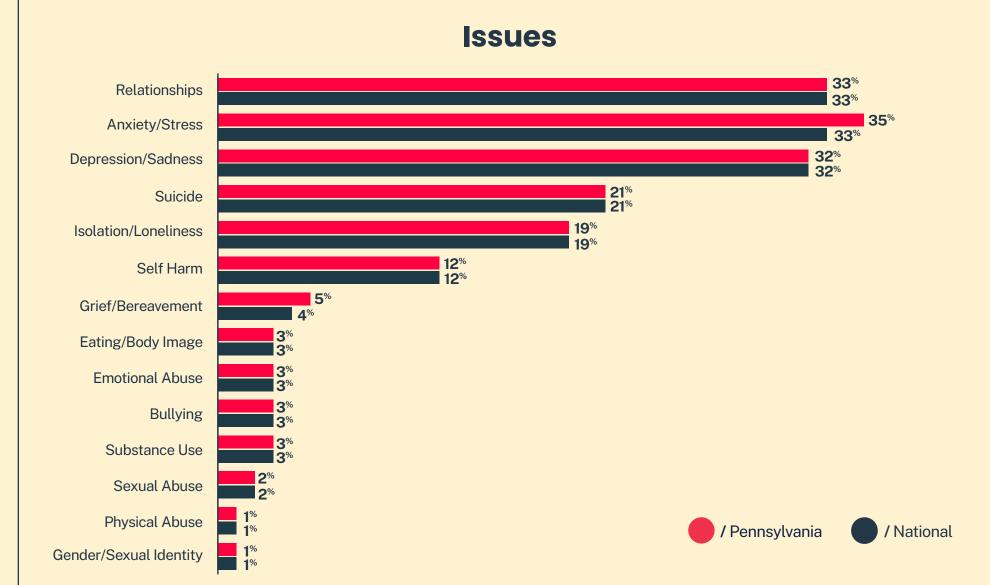

CRISIS TEXT LINE



45,144

Conversations

25,361

Texters in Crisis

**58**%

Shared Something for First Time

395

Suicide De-escalations

211

Active Rescues



## Age 14 yrs 12% 14-17 yrs 28% 18-24 yrs 25% 25-34 yrs 35-44 yrs 9% 45-54 yrs 5% 55-64 yrs > 64 yrs 17%





## **Sexual Orientation**





<sup>\*</sup> State was estimated using area codes, which is approximately 70% accurate based on historical data. All demographic data is based on the voluntary post-conversation survey that approximately 21% of texters complete. Please note that the total percentages in the race, gender, and sexuality charts will not add up to a 100% because texters might identify with multiple identifies.