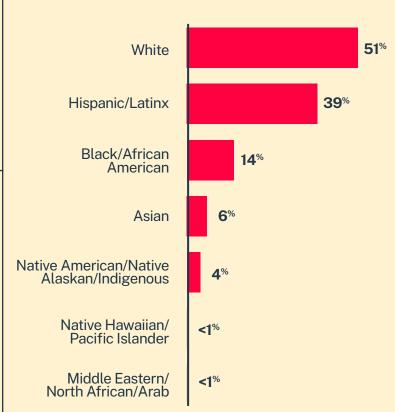

## **Sexual Orientation**

<sup>\*</sup> State was estimated using area codes, which is approximately 70% accurate based on historical data. All demographic data is based on the voluntary post-conversation survey that approximately 21% of texters complete. Please note that the total percentages in the race, gender, and sexuality charts will not add up to a 100% because texters might identify with multiple identities.