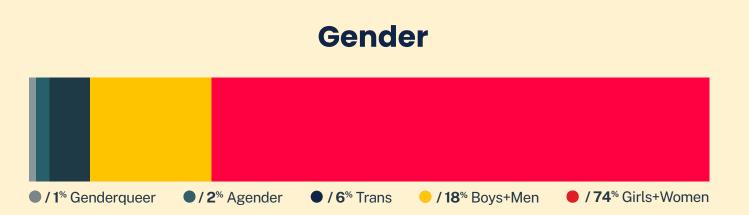

## **Sexual Orientation**

<sup>\*</sup> State was estimated using area codes, which is approximately 70% accurate based on historical data. All demographic data is based on the voluntary post-conversation survey that approximately 21% of texters complete. Please note that the total percentages in the race, gender, and sexuality charts will not add up to a 100% because texters might identify with multiple identities.