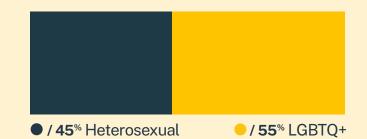

## **Sexual Orientation**

<sup>\*</sup> State was estimated using area codes, which is approximately 70% accurate based on historical data. All demographic data is based on the voluntary post-conversation survey that approximately 21% of texters complete. Please note that the total percentages in the race, gender, and sexuality charts will not add up to a 100% because texters might identify with multiple identities.