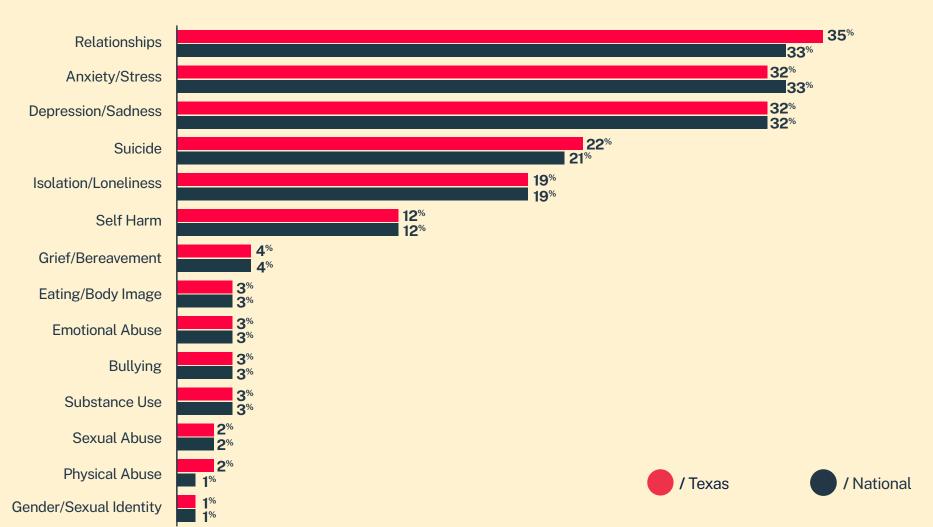

80,209

Conversations

48,884

Texters in Crisis

**63**%

Shared Something for First Time

653

Suicide De-escalations

325

Active Rescues

## Issues



## <14 yrs 14-17 yrs 18-24 yrs 25-34 yrs 25-34 yrs 45-54 yrs 55-64 yrs >64 yrs 11% 29%

Age





## **Sexual Orientation**





<sup>\*</sup> State was estimated using area codes, which is approximately 70% accurate based on historical data. All demographic data is based on the voluntary post-conversation survey that approximately 21% of texters complete. Please note that the total percentages in the race, gender, and sexuality charts will not add up to a 100% because texters might identify with multiple identities.