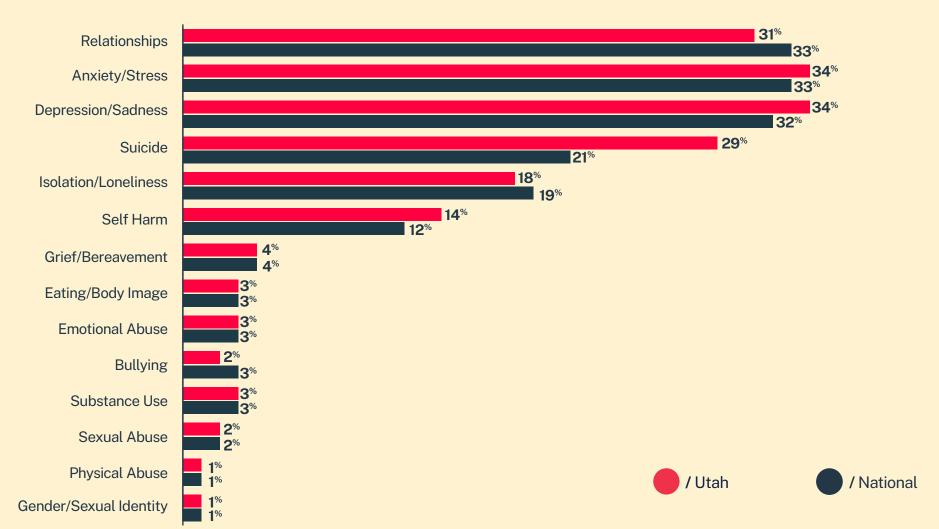

CRISIS TEXT LINE





Conversations

5,976

Texters in Crisis

**60**%

Shared Something for First Time

199

Suicide De-escalations

44

Active Rescues

## Issues



## Age 414 yrs 14-17 yrs 18-24 yrs 25-34 yrs 35-44 yrs 45-54 yrs 55-64 yrs 2% >64 yrs 1%





## **Sexual Orientation**





<sup>\*</sup> State was estimated using area codes, which is approximately 70% accurate based on historical data. All demographic data is based on the voluntary post-conversation survey that approximately 21% of texters complete. Please note that the total percentages in the race, gender, and sexuality charts will not add up to a 100% because texters might identify with multiple identities.