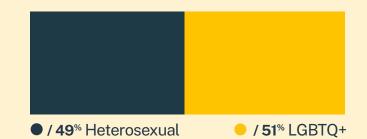

## **Sexual Orientation**

<sup>\*</sup> State was estimated using area codes, which is approximately 70% accurate based on historical data. All demographic data is based on the voluntary post-conversation survey that approximately 21% of texters complete. Please note that the total percentages in the race, gender, and sexuality charts will not add up to a 100% because texters might identify with multiple identities.