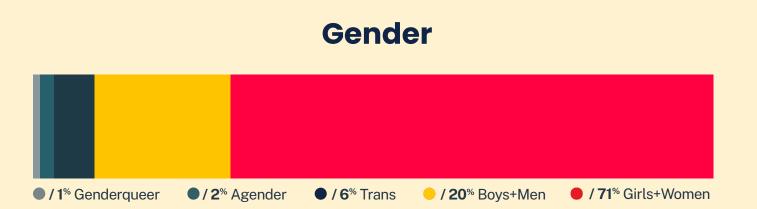

CRISIS TEXT LINE





Conversations

5,976

Texters in Crisis

**60**%

Shared Something for First Time

199

Suicide De-escalations

44

Active Rescues

## Issues



## Age 414 yrs 14-17 yrs 18-24 yrs 25-34 yrs 35-44 yrs 45-54 yrs 55-64 yrs 2% >64 yrs 1%





## **Sexual Orientation**





<sup>\*</sup> State was estimated using area codes, which is approximately 70% accurate based on historical data. All demographic data is based on the voluntary post-conversation survey that approximately 21% of texters complete. Please note that the total percentages in the race, gender, and sexuality charts will not add up to a 100% because texters might identify with multiple identities.