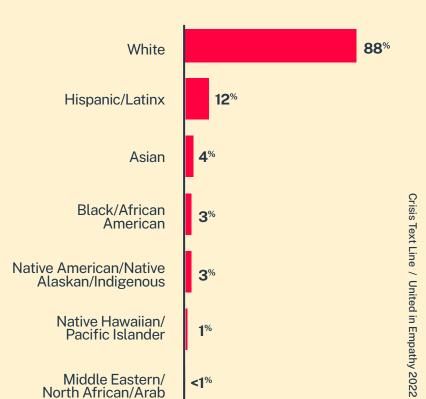

## **Sexual Orientation**

<sup>\*</sup> State was estimated using area codes, which is approximately 70% accurate based on historical data. All demographic data is based on the voluntary post-conversation survey that approximately 21% of texters complete. Please note that the total percentages in the race, gender, and sexuality charts will not add up to a 100% because texters might identify with multiple identities.