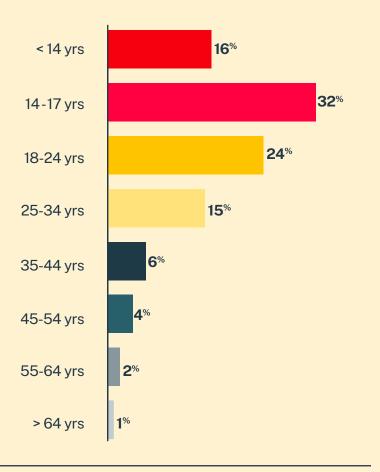

Age

## \* State was estimated using area codes, which is approximately 70% accurate based on historical data. All demographic data is based on the voluntary post-conversation survey that approximately 21% of texters complete. Please note that the total percentages in the race, gender, and sexuality charts will not add up to a 100% because texters might identify with multiple identities.