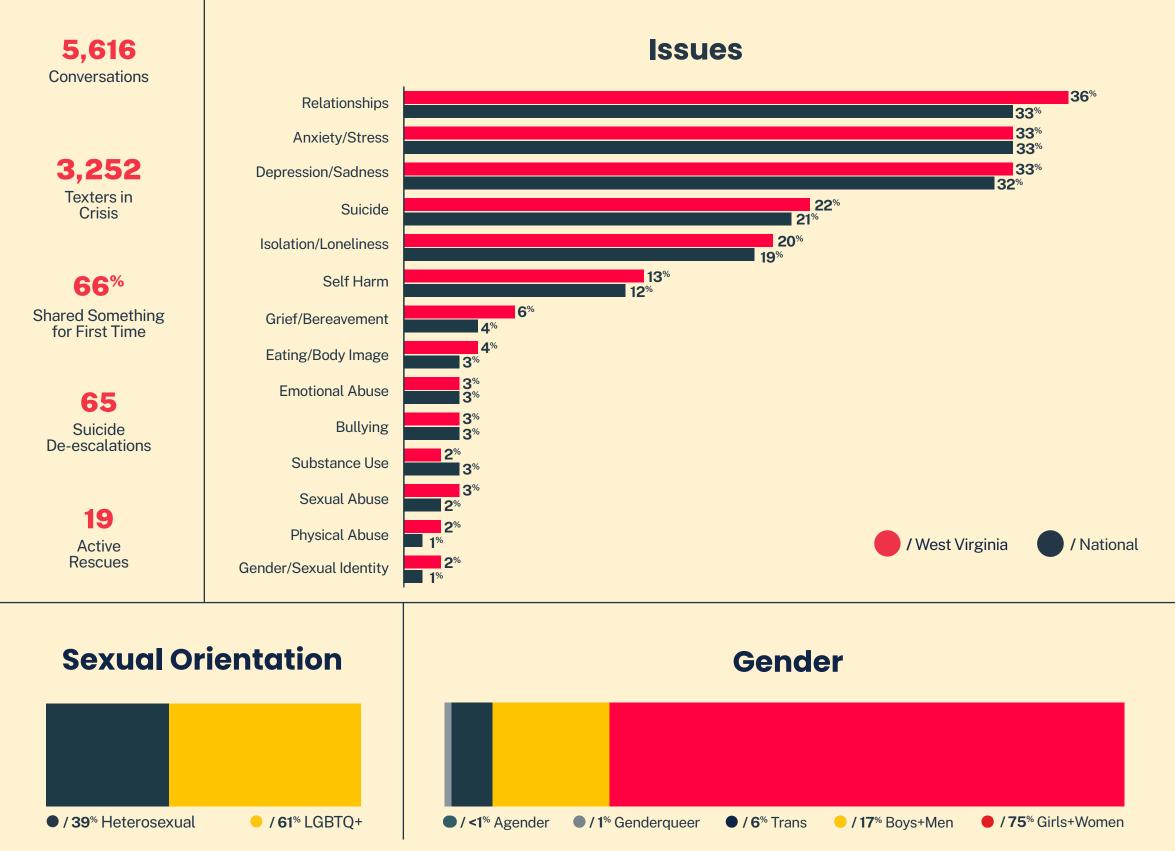

## **CRISIS TEXT LINE**

## \* State was estimated using area codes, which is approximately 70% accurate based on historical data. All demographic data is based on the voluntary post-conversation survey that approximately 21% of texters complete. Please note that the total percentages in the race, gender, and sexuality charts will not add up to a 100% because texters might identify with multiple identities.