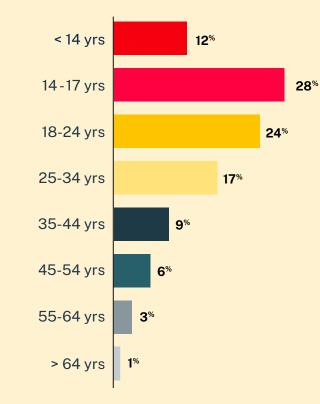

## **White Texters**

2022 Mental Health Insights\*

**164,971**Conversations

**62,011**Texters in Crisis

**60**%
Shared Something for First Time

/ 45% Heterosexual

● / 2<sup>%</sup> Agender

/ 7% Trans