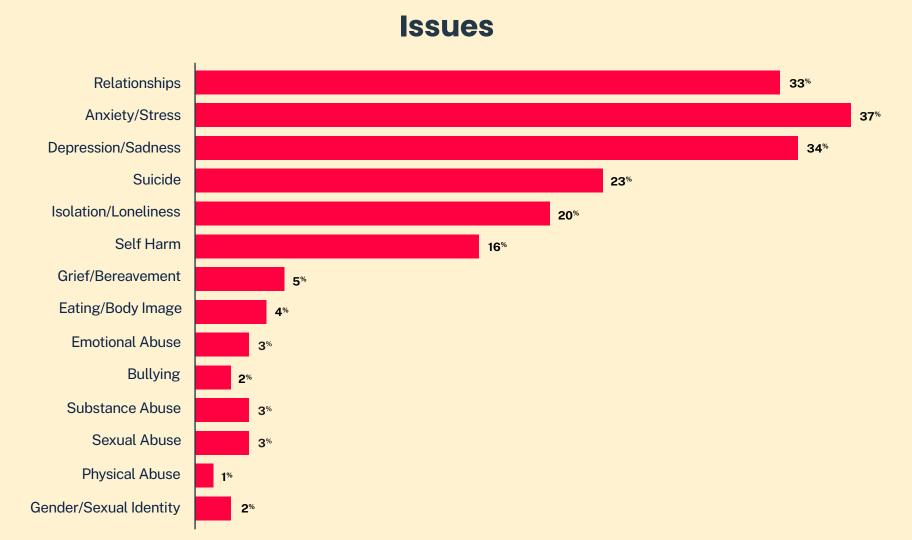

## **White Texters**

2022 Mental Health Insights\*

**164,971**Conversations

**62,011**Texters in Crisis

**60**%
Shared Something for First Time

/ 45% Heterosexual

● / 2<sup>%</sup> Agender

/ 7% Trans