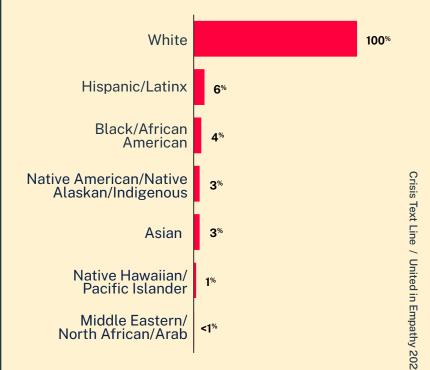

## Race/Ethnicity

\* Only includes those who responded to our voluntary post-conversation survey in 2022 and identified as White. On average, approximately 21% of our texters overall complete this survey. Please note that the total percentages in the race, gender, and sexuality charts will not add up to a 100% because texters might identify with multiple identities.