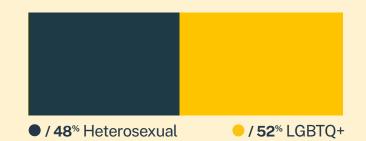

## Wisconsin\*

19,464

Conversations

10,766

Texters in Crisis

**60**%

**Shared Something** for First Time

271

Suicide De-escalations

127







## 16% < 14 yrs 32% 14-17 yrs 25% 18-24 yrs 25-34 yrs 14% 35-44 yrs 45-54 yrs 55-64 yrs <1% > 64 yrs

Age











<sup>\*</sup> State was estimated using area codes, which is approximately 70% accurate based on historical data. All demographic data is based on the voluntary post-conversation survey that approximately 21% of texters complete. Please note that the total percentages in the race, gender, and sexuality charts will not add up to a 100% because texters might identify with multiple identities.