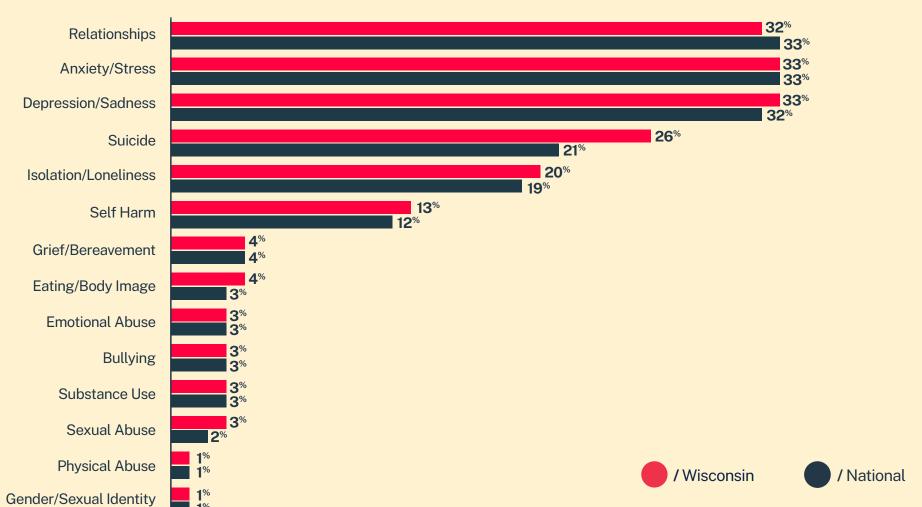

## Wisconsin\*

19,464

Conversations

10,766

Texters in Crisis

**60**%

**Shared Something** for First Time

271

Suicide De-escalations

127







## 16% < 14 yrs 32% 14-17 yrs 25% 18-24 yrs 25-34 yrs 14% 35-44 yrs 45-54 yrs 55-64 yrs <1% > 64 yrs

Age











<sup>\*</sup> State was estimated using area codes, which is approximately 70% accurate based on historical data. All demographic data is based on the voluntary post-conversation survey that approximately 21% of texters complete. Please note that the total percentages in the race, gender, and sexuality charts will not add up to a 100% because texters might identify with multiple identities.