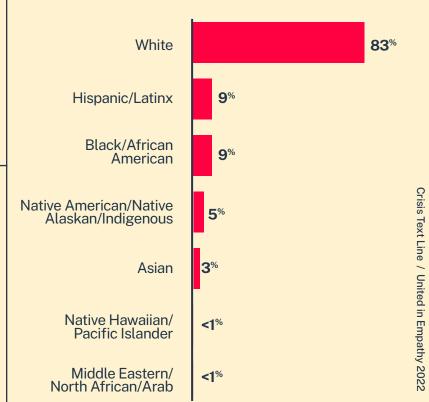

## Wisconsin\*

19,464

Conversations

10,766

Texters in Crisis

**60**%

**Shared Something** for First Time

271

Suicide De-escalations

127







## 16% < 14 yrs 32% 14-17 yrs 25% 18-24 yrs 25-34 yrs 14% 35-44 yrs 45-54 yrs 55-64 yrs <1% > 64 yrs

Age











<sup>\*</sup> State was estimated using area codes, which is approximately 70% accurate based on historical data. All demographic data is based on the voluntary post-conversation survey that approximately 21% of texters complete. Please note that the total percentages in the race, gender, and sexuality charts will not add up to a 100% because texters might identify with multiple identities.