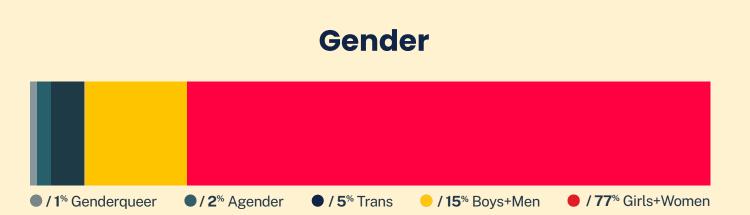

## 16% < 14 yrs 32% 14-17 yrs 25% 18-24 yrs 25-34 yrs 14% 35-44 yrs 45-54 yrs 55-64 yrs <1% > 64 yrs

Age

<sup>\*</sup> State was estimated using area codes, which is approximately 70% accurate based on historical data. All demographic data is based on the voluntary post-conversation survey that approximately 21% of texters complete. Please note that the total percentages in the race, gender, and sexuality charts will not add up to a 100% because texters might identify with multiple identities.